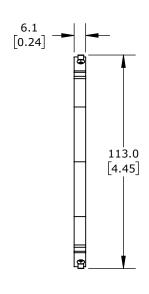

| PROSENSE SIGNAL CONDITIONER, ISOLATED, INPUT: 1-CHANNEL, FREQUENCY, OUTPUT: 1-CHANNEL, CURRENT/VOLTAGE, 24 VDC OPERATING VOLTAGE, 35mm DIN RAIL MOUNT |       |        |                                     |                  | SC6-2501 |                      |        | /           | AutomationDirect.com<br>1-800-633-0405 |  |
|-------------------------------------------------------------------------------------------------------------------------------------------------------|-------|--------|-------------------------------------|------------------|----------|----------------------|--------|-------------|----------------------------------------|--|
| $\bigoplus$                                                                                                                                           | 3rd   | NOT TO | PART DIMENSIONS MAY DIFFER SLIGHTLY | METRIC UNITS USE | D        | UNLESS OTHERWISE     | mm     | LATEST VERS | SHEET 1 OF 1                           |  |
|                                                                                                                                                       | ANGLE | SCALE  | DUE TO MANUFACTURER'S VARIANCES     | FOR PART DESIGN  |          | SPECIFIED UNITS ARE: | [inch] | 2/10/2025   |                                        |  |