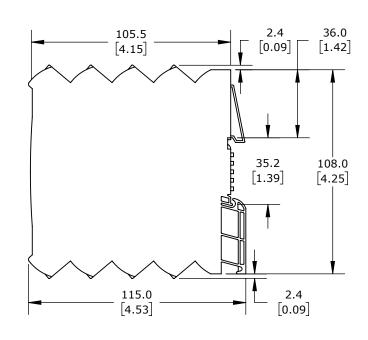

| PROSENSE SIGNAL CONDITIONER, ISOLATED, INPUT: 1-CHANNEL, FREQUENCY, OUTPUT: 1-CHANNEL, CURRENT/VOLTAGE, 24 VDC OPERATING VOLTAGE, 35mm DIN RAIL MOUNT |       |        |                                     |                  | SC6-2501 |                      |        | /           | AutomationDirect.com<br>1-800-633-0405 |  |
|-------------------------------------------------------------------------------------------------------------------------------------------------------|-------|--------|-------------------------------------|------------------|----------|----------------------|--------|-------------|----------------------------------------|--|
| $\bigoplus$                                                                                                                                           | 3rd   | NOT TO | PART DIMENSIONS MAY DIFFER SLIGHTLY | METRIC UNITS USE | D        | UNLESS OTHERWISE     | mm     | LATEST VERS | SHEET 1 OF 1                           |  |
|                                                                                                                                                       | ANGLE | SCALE  | DUE TO MANUFACTURER'S VARIANCES     | FOR PART DESIGN  |          | SPECIFIED UNITS ARE: | [inch] | 2/10/2025   |                                        |  |