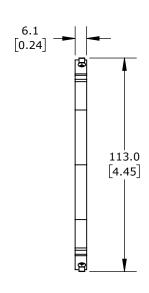

| PROSENSE SIGNAL CONDITIONER, ISOLATED, INPUT: 1-CHANNEL, NAMUR SENSOR/NPN/DRY CONTACT, OUTP | 'UT: |
|---------------------------------------------------------------------------------------------|------|
| 2-CHANNEL, RELAY, 24 VDC OPERATING VOLTAGE, 35mm DIN RAIL MOUNT                             |      |