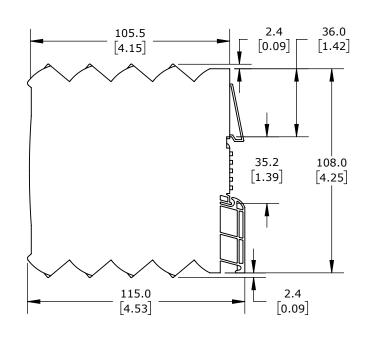

| PROSENSE SIGNAL CONDITIONER, ISOLATED, INPUT: 1-CHANNEL, NAMUR SENSOR/NPN/DRY CONTACT, OUTP | 'UT: |
|---------------------------------------------------------------------------------------------|------|
| 2-CHANNEL, RELAY, 24 VDC OPERATING VOLTAGE, 35mm DIN RAIL MOUNT                             |      |