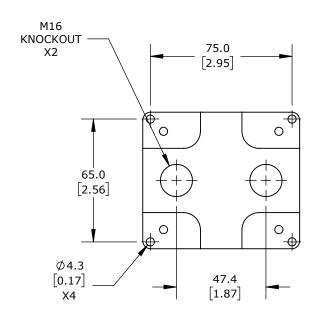

1 HOLE, 22mm, 83 X 72 X 53mm (HXWXD), WALL MOUNT, WITH KNOCKOUTS, FIBERGLASS-REINFORCED POLYCARBONATE, BLACK BODY / GRAY COVER, SCREW COVER.

| CC | ME            | EPI S | SB SERI | ES PUSHBUTTON ENCLOSUR              | \E               | SB114 |    |            | AutomationDirect.com<br>1-800-633-0405 |
|----|---------------|-------|---------|-------------------------------------|------------------|-------|----|------------|----------------------------------------|
| Φ- | $\overline{}$ | 3rd   | NOT TO  | PART DIMENSIONS MAY DIFFER SLIGHTLY | METRIC UNITS USE |       | mm | LATEST VER | RSION                                  |