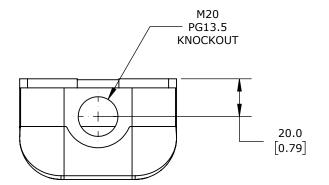

1 HOLE, 22mm, 83 X 72 X 53mm (HXWXD), WALL MOUNT, WITH KNOCKOUTS, FIBERGLASS-REINFORCED POLYCARBONATE, BLACK BODY / GRAY COVER, SCREW COVER.

| CC | ME            | EPI S | SB SERI | ES PUSHBUTTON ENCLOSUR              | \E               | SB114 |    |            | AutomationDirect.com<br>1-800-633-0405 |
|----|---------------|-------|---------|-------------------------------------|------------------|-------|----|------------|----------------------------------------|
| Φ- | $\overline{}$ | 3rd   | NOT TO  | PART DIMENSIONS MAY DIFFER SLIGHTLY | METRIC UNITS USE |       | mm | LATEST VER | RSION                                  |