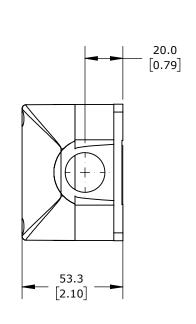

1 HOLE, 22mm, 83 X 72 X 53mm (HXWXD), WALL MOUNT, WITH KNOCKOUTS, FIBERGLASS-REINFORCED POLYCARBONATE, BLACK BODY / GRAY COVER, SCREW COVER.

| CC | ME            | EPI S | SB SERI | ES PUSHBUTTON ENCLOSUR              | \E               | SB114 |    |            | AutomationDirect.com<br>1-800-633-0405 |
|----|---------------|-------|---------|-------------------------------------|------------------|-------|----|------------|----------------------------------------|
| Φ- | $\overline{}$ | 3rd   | NOT TO  | PART DIMENSIONS MAY DIFFER SLIGHTLY | METRIC UNITS USE |       | mm | LATEST VER | RSION                                  |