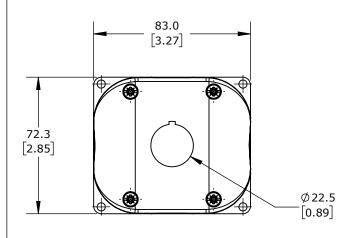

1 HOLE, 22mm, 83 X 72 X 53mm (HXWXD), WALL MOUNT, WITH KNOCKOUTS, FIBERGLASS-REINFORCED POLYCARBONATE, BLACK BODY / GRAY COVER, SCREW COVER.

| CC | ME            | EPI S | SB SERI | ES PUSHBUTTON ENCLOSUR              | \E               | SB114 |    |            | AutomationDirect.com<br>1-800-633-0405 |
|----|---------------|-------|---------|-------------------------------------|------------------|-------|----|------------|----------------------------------------|
| Φ- | $\overline{}$ | 3rd   | NOT TO  | PART DIMENSIONS MAY DIFFER SLIGHTLY | METRIC UNITS USE |       | mm | LATEST VER | RSION                                  |