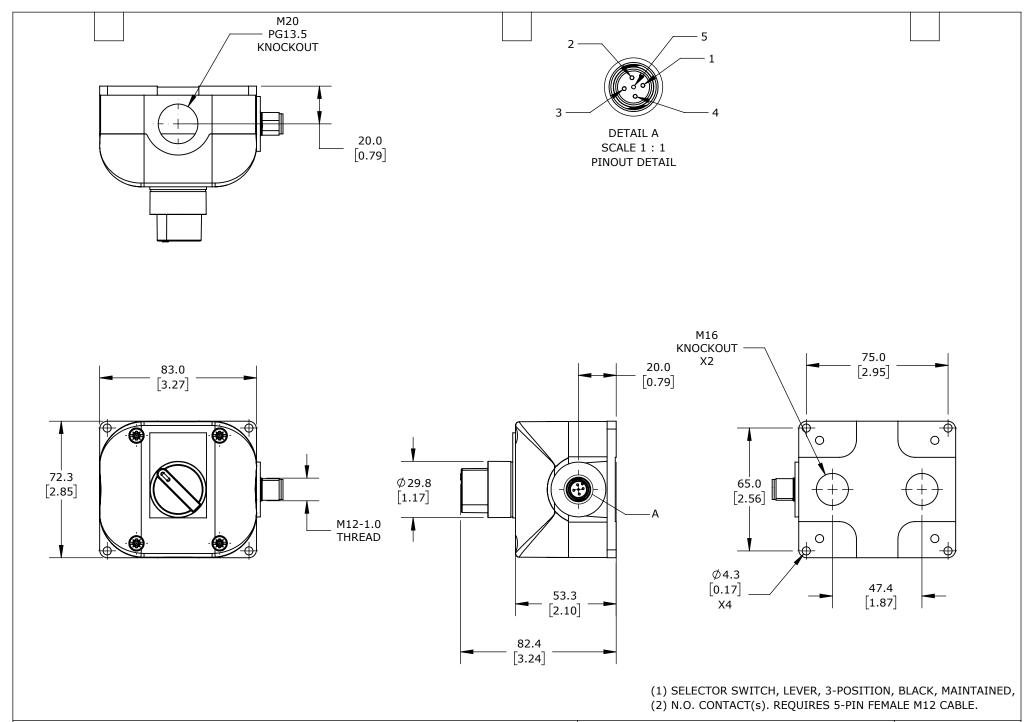

| COMEPI CONTROL STATION |       |        |                                     |                  | SB114-073-G-M |                      |        | A            | AutomationDirect.com<br>1-800-633-0405 |              |
|------------------------|-------|--------|-------------------------------------|------------------|---------------|----------------------|--------|--------------|----------------------------------------|--------------|
| $\bigoplus$            | 1 3rd | NOT TO | PART DIMENSIONS MAY DIFFER SLIGHTLY | METRIC UNITS USE | )             | UNLESS OTHERWISE     | mm     | LATEST VERSI | ION                                    | QUEET 4 05 4 |
| $ \Psi -$              | ANGLE | SCALE  | DUE TO MANUFACTURER'S VARIANCES     | FOR PART DESIGN  |               | SPECIFIED UNITS ARE: | [inch] | 2/6/2025     | SHEET 1 OF                             |              |