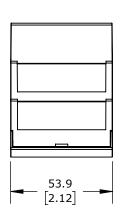

3-PHASE, 35mm DIN RAIL MOUNT, 175-575 VAC INPUT VOLTAGE, SPDT, 5A CONTACT RATING, SCREW TERMINAL(s), LED INDICATOR(s), PHASE REVERSAL, PHASE UNBALANCE, OVERVOLTAGE, UNDERVOLTAGE, VOLTAGE RANGE AND NEUTRAL PROTECTION.

| DOLD PHASE MONITOR RELAY |       |        |                                     |                   | RN98773P4W525V |                      |        | AutomationDirect.com<br>1-800-633-0405 |  |              |
|--------------------------|-------|--------|-------------------------------------|-------------------|----------------|----------------------|--------|----------------------------------------|--|--------------|
| $\oplus \Box$            | 3rd   | NOT TO | PART DIMENSIONS MAY DIFFER SLIGHTLY | METRIC UNITS USED |                | UNLESS OTHERWISE     | mm     | LATEST VERSION                         |  | CUEET 1 OF 1 |
|                          | ANGLE | SCALE  | DUE TO MANUFACTURER'S VARIANCES     | FOR PART DESIGN   |                | SPECIFIED UNITS ARE: | [inch] | 11/4/2024                              |  | SHEET 1 OF 1 |