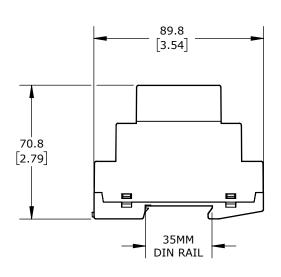

3-PHASE, 35mm DIN RAIL MOUNT, 175-575 VAC INPUT VOLTAGE, SPDT, 5A CONTACT RATING, SCREW TERMINAL(s), LED INDICATOR(s), PHASE REVERSAL, PHASE UNBALANCE, OVERVOLTAGE, UNDERVOLTAGE, VOLTAGE RANGE AND NEUTRAL PROTECTION.

| DOLD PHASE MONITOR RELAY |       |        |                                     |                   | RN98773P4W525V |                      |        | AutomationDirect.com<br>1-800-633-0405 |  |              |
|--------------------------|-------|--------|-------------------------------------|-------------------|----------------|----------------------|--------|----------------------------------------|--|--------------|
| $\oplus \Box$            | 3rd   | NOT TO | PART DIMENSIONS MAY DIFFER SLIGHTLY | METRIC UNITS USED |                | UNLESS OTHERWISE     | mm     | LATEST VERSION                         |  | CUEET 1 OF 1 |
|                          | ANGLE | SCALE  | DUE TO MANUFACTURER'S VARIANCES     | FOR PART DESIGN   |                | SPECIFIED UNITS ARE: | [inch] | 11/4/2024                              |  | SHEET 1 OF 1 |