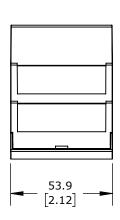

3-PHASE, 35mm DIN RAIL MOUNT, 175-575 VAC INPUT VOLTAGE, SPDT, 5A CONTACT RATING, SCREW TERMINAL(s), LED INDICATOR(s), PHASE REVERSAL, PHASE LOSS, PHASE UNBALANCE, OVERVOLTAGE, UNDERVOLTAGE, VOLTAGE RANGE AND NEUTRAL PROTECTION.