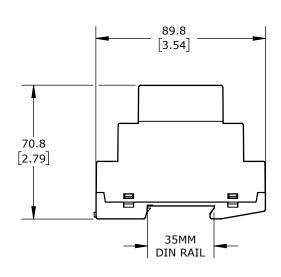

3-PHASE, 35mm DIN RAIL MOUNT, 175-575 VAC INPUT VOLTAGE, SPDT, 5A CONTACT RATING, SCREW TERMINAL(s), LED INDICATOR(s), PHASE REVERSAL, PHASE LOSS, PHASE UNBALANCE, OVERVOLTAGE, UNDERVOLTAGE, VOLTAGE RANGE AND NEUTRAL PROTECTION.