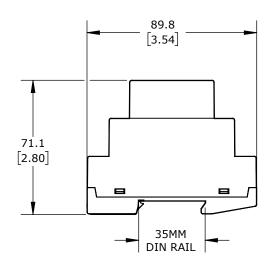

1-PHASE, 35mm DIN RAIL MOUNT, 45-135 VAC INPUT VOLTAGE, SPDT, 5A CONTACT RATING, SCREW TERMINAL(s), LED INDICATOR(s), OVERVOLTAGE, UNDERVOLTAGE AND VOLTAGE RANGE PROTECTION.

| DOLD VOLTAGE MONITOR RELAY |                                                                        |                                      | RL9854AC45-135V                            |              |                         | AutomationDirect.com<br>1-800-633-0405 |              |
|----------------------------|------------------------------------------------------------------------|--------------------------------------|--------------------------------------------|--------------|-------------------------|----------------------------------------|--------------|
| ANGLE SCALE                | PART DIMENSIONS MAY DIFFER SLIGHTLY<br>DUE TO MANUFACTURER'S VARIANCES | METRIC UNITS USED<br>FOR PART DESIGN | O UNLESS OTHERWISE<br>SPECIFIED UNITS ARE: | mm<br>[inch] | LATEST VER<br>11/4/2024 | SION                                   | SHEET 1 OF 1 |