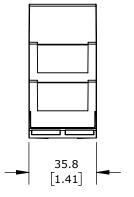

1-PHASE, 35mm DIN RAIL MOUNT, 45-135 VAC INPUT VOLTAGE, SPDT, 5A CONTACT RATING, SCREW TERMINAL(s), LED INDICATOR(s), OVERVOLTAGE, UNDERVOLTAGE AND VOLTAGE RANGE PROTECTION.

| DOLD VOLTAGE MONITOR RELAY |                                                                        |                                      | RL9854AC45-135V                            |              |                         | AutomationDirect.com<br>1-800-633-0405 |              |
|----------------------------|------------------------------------------------------------------------|--------------------------------------|--------------------------------------------|--------------|-------------------------|----------------------------------------|--------------|
| ANGLE SCALE                | PART DIMENSIONS MAY DIFFER SLIGHTLY<br>DUE TO MANUFACTURER'S VARIANCES | METRIC UNITS USED<br>FOR PART DESIGN | O UNLESS OTHERWISE<br>SPECIFIED UNITS ARE: | mm<br>[inch] | LATEST VER<br>11/4/2024 | SION                                   | SHEET 1 OF 1 |