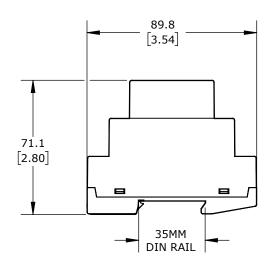

1-PHASE, 35mm DIN RAIL MOUNT, 100-300 VAC INPUT VOLTAGE, SPDT, 5A CONTACT RATING, SCREW TERMINAL(s), LED INDICATOR(s), OVERVOLTAGE, UNDERVOLTAGE AND VOLTAGE RANGE PROTECTION.

| DOLD VOLTAGE MONITOR RELAY |        |                                     |                  | RL9854AC100-300V |                      |        | 1           | AutomationDirect.com<br>1-800-633-0405 |              |  |
|----------------------------|--------|-------------------------------------|------------------|------------------|----------------------|--------|-------------|----------------------------------------|--------------|--|
|                            | NOT TO | PART DIMENSIONS MAY DIFFER SLIGHTLY | METRIC UNITS USE | D                | UNLESS OTHERWISE     | mm     | LATEST VERS | SION                                   | SHEET 1 OF 1 |  |
| ANGLE                      | SCALE  | DUE TO MANUFACTURER'S VARIANCES     | FOR PART DESIGN  |                  | SPECIFIED UNITS ARE: | [inch] | 11/4/2024   |                                        |              |  |