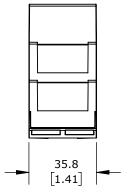

1-PHASE, 35mm DIN RAIL MOUNT, 100-300 VAC INPUT VOLTAGE, SPDT, 5A CONTACT RATING, SCREW TERMINAL(s), LED INDICATOR(s), OVERVOLTAGE, UNDERVOLTAGE AND VOLTAGE RANGE PROTECTION.

| DOLD VOLTAGE MONITOR RELAY |        |                                     |                  | RL9854AC100-300V |                      |        | 1           | AutomationDirect.com<br>1-800-633-0405 |              |  |
|----------------------------|--------|-------------------------------------|------------------|------------------|----------------------|--------|-------------|----------------------------------------|--------------|--|
|                            | NOT TO | PART DIMENSIONS MAY DIFFER SLIGHTLY | METRIC UNITS USE | D                | UNLESS OTHERWISE     | mm     | LATEST VERS | SION                                   | SHEET 1 OF 1 |  |
| ANGLE                      | SCALE  | DUE TO MANUFACTURER'S VARIANCES     | FOR PART DESIGN  |                  | SPECIFIED UNITS ARE: | [inch] | 11/4/2024   |                                        |              |  |