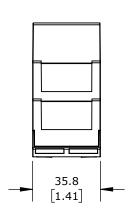

1-PHASE, 35mm DIN RAIL MOUNT, 24-130 VDC INPUT VOLTAGE, SPDT, 5A CONTACT RATING, SCREW TERMINAL(s), LED INDICATOR(s), OVERVOLTAGE, UNDERVOLTAGE AND VOLTAGE RANGE PROTECTION.

| DOLD VOLTAGE MONITOR RELAY |        |                                     |                   | RL9836DC24-130V |                      |        | A           | AutomationDirect.com<br>1-800-633-0405 |              |   |
|----------------------------|--------|-------------------------------------|-------------------|-----------------|----------------------|--------|-------------|----------------------------------------|--------------|---|
| ⊕ 3rd<br>ANGLE             | NOT TO | PART DIMENSIONS MAY DIFFER SLIGHTLY | METRIC UNITS USED |                 | UNLESS OTHERWISE     | mm     | LATEST VERS |                                        | CUEET 1 OF 1 | i |
| ₩ ANGLE                    | SCALE  | DUE TO MANUFACTURER'S VARIANCES     | FOR PART DESIGN   |                 | SPECIFIED UNITS ARE: | [inch] | 11/4/2024   |                                        | SHEET 1 OF 1 | l |