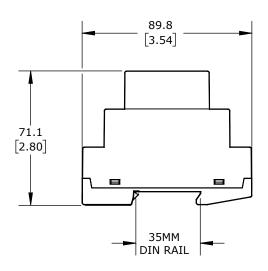

1-PHASE, 35mm DIN RAIL MOUNT, 24-130 VDC INPUT VOLTAGE, SPDT, 5A CONTACT RATING, SCREW TERMINAL(s), LED INDICATOR(s), OVERVOLTAGE, UNDERVOLTAGE AND VOLTAGE RANGE PROTECTION.

| DOLD VOLTAGE MONITOR RELAY |        |                                     |                   | RL9836DC24-130V |                      |        | A           | AutomationDirect.com<br>1-800-633-0405 |              |   |
|----------------------------|--------|-------------------------------------|-------------------|-----------------|----------------------|--------|-------------|----------------------------------------|--------------|---|
| ⊕ 3rd<br>ANGLE             | NOT TO | PART DIMENSIONS MAY DIFFER SLIGHTLY | METRIC UNITS USED |                 | UNLESS OTHERWISE     | mm     | LATEST VERS |                                        | CUEET 1 OF 1 | i |
| ₩ ANGLE                    | SCALE  | DUE TO MANUFACTURER'S VARIANCES     | FOR PART DESIGN   |                 | SPECIFIED UNITS ARE: | [inch] | 11/4/2024   |                                        | SHEET 1 OF 1 | l |