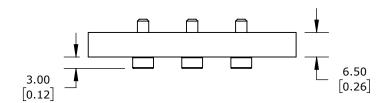

| LIKA ELECTRONIC ROUND MOUNTING FLANGE, 48mm BOLT HOLE CIRCLE, METAL, FOR USE WITH LIKA ELECTRONIC A41 SERIES ENCODERS, MOUNTING HARDWARE INCLUDED |        |                                     |                   | PF4266 |                      |        |                | AutomationDirect.com<br>1-800-633-0405 |  |
|---------------------------------------------------------------------------------------------------------------------------------------------------|--------|-------------------------------------|-------------------|--------|----------------------|--------|----------------|----------------------------------------|--|
| 3rd                                                                                                                                               | NOT TO | PART DIMENSIONS MAY DIFFER SLIGHTLY | METRIC UNITS USED |        | UNLESS OTHERWISE     | mm     | LATEST VERSION | RSION SHEET 1 OF 1                     |  |
| ₩ ANGLE                                                                                                                                           | SCALE  | DUE TO MANUFACTURER'S VARIANCES     | FOR PART DESIGN   |        | SPECIFIED UNITS ARE: | [inch] | 9/4/2024       | 311221 1 31 1                          |  |