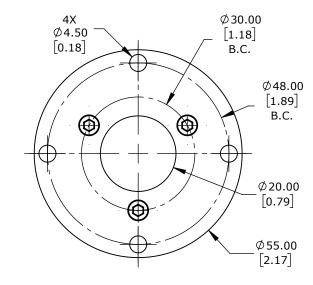

| LIKA ELECTRONIC ROUND MOUNTING FLANGE, 48mm BOLT HOLE CIRCLE, METAL, FOR USE WITH LIKA ELECTRONIC A41 SERIES ENCODERS, MOUNTING HARDWARE INCLUDED |        |                                     |                   | PF4266 |                      |        |                | AutomationDirect.com<br>1-800-633-0405 |  |
|---------------------------------------------------------------------------------------------------------------------------------------------------|--------|-------------------------------------|-------------------|--------|----------------------|--------|----------------|----------------------------------------|--|
| 3rd                                                                                                                                               | NOT TO | PART DIMENSIONS MAY DIFFER SLIGHTLY | METRIC UNITS USED |        | UNLESS OTHERWISE     | mm     | LATEST VERSION | RSION SHEET 1 OF 1                     |  |
| ₩ ANGLE                                                                                                                                           | SCALE  | DUE TO MANUFACTURER'S VARIANCES     | FOR PART DESIGN   |        | SPECIFIED UNITS ARE: | [inch] | 9/4/2024       | 311221 1 31 1                          |  |