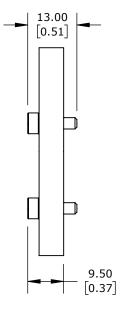

| LIKA ELECTRONIC ROUND MOUNTING FLANGE, 48mm BOLT HOLE CIRCLE, METAL, FOR USE WITH LIKA ELECTRONIC A41 SERIES ENCODERS, MOUNTING HARDWARE INCLUDED |        |                                     |                   | PF4266 |                      |        |                | AutomationDirect.com<br>1-800-633-0405 |  |
|---------------------------------------------------------------------------------------------------------------------------------------------------|--------|-------------------------------------|-------------------|--------|----------------------|--------|----------------|----------------------------------------|--|
| 3rd                                                                                                                                               | NOT TO | PART DIMENSIONS MAY DIFFER SLIGHTLY | METRIC UNITS USED |        | UNLESS OTHERWISE     | mm     | LATEST VERSION | RSION SHEET 1 OF 1                     |  |
| ₩ ANGLE                                                                                                                                           | SCALE  | DUE TO MANUFACTURER'S VARIANCES     | FOR PART DESIGN   |        | SPECIFIED UNITS ARE: | [inch] | 9/4/2024       | 311221 1 31 1                          |  |