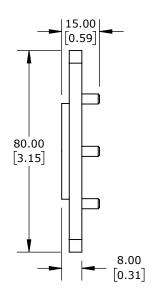

| LIKA ELECTRONIC SQUARE MOUNTING FLANGE, 92mm BOLT HOLE CIRCLE, METAL, FOR USE WITH LIKA ELECTRONIC AQ58 SERIES ENCODERS, MOUNTING HARDWARE INCLUDED |       |        |                                     |                  | PF | F4259                |        |                | omationDirect.com<br>-800-633-0405 |
|-----------------------------------------------------------------------------------------------------------------------------------------------------|-------|--------|-------------------------------------|------------------|----|----------------------|--------|----------------|------------------------------------|
|                                                                                                                                                     | 3rd   | NOT TO | PART DIMENSIONS MAY DIFFER SLIGHTLY | METRIC UNITS USE | D  | UNLESS OTHERWISE     | mm     | LATEST VERSION |                                    |
|                                                                                                                                                     | ANGLE | SCALE  | DUE TO MANUFACTURER'S VARIANCES     | FOR PART DESIGN  |    | SPECIFIED UNITS ARE: | [inch] | 9/4/2024       | SHEET 1 OF 1                       |