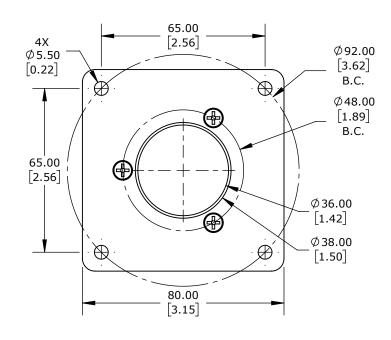

| LIKA ELECTRONIC SQUARE MOUNTING FLANGE, 92mm BOLT HOLE CIRCLE, METAL, FOR USE WITH LIKA ELECTRONIC AQ58 SERIES ENCODERS, MOUNTING HARDWARE INCLUDED |       |        |                                     |                  | PF | F4259                |        |                | omationDirect.com<br>-800-633-0405 |
|-----------------------------------------------------------------------------------------------------------------------------------------------------|-------|--------|-------------------------------------|------------------|----|----------------------|--------|----------------|------------------------------------|
|                                                                                                                                                     | 3rd   | NOT TO | PART DIMENSIONS MAY DIFFER SLIGHTLY | METRIC UNITS USE | D  | UNLESS OTHERWISE     | mm     | LATEST VERSION |                                    |
|                                                                                                                                                     | ANGLE | SCALE  | DUE TO MANUFACTURER'S VARIANCES     | FOR PART DESIGN  |    | SPECIFIED UNITS ARE: | [inch] | 9/4/2024       | SHEET 1 OF 1                       |