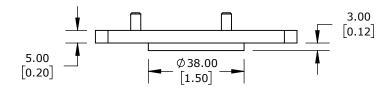

| LIKA ELECTRONIC SQUARE MOUNTING FLANGE, 92mm BOLT HOLE CIRCLE, METAL, FOR USE WITH LIKA ELECTRONIC AQ58 SERIES ENCODERS, MOUNTING HARDWARE INCLUDED |       |        |                                     |                  | PF | F4259                |        |                | omationDirect.com<br>-800-633-0405 |
|-----------------------------------------------------------------------------------------------------------------------------------------------------|-------|--------|-------------------------------------|------------------|----|----------------------|--------|----------------|------------------------------------|
|                                                                                                                                                     | 3rd   | NOT TO | PART DIMENSIONS MAY DIFFER SLIGHTLY | METRIC UNITS USE | D  | UNLESS OTHERWISE     | mm     | LATEST VERSION |                                    |
|                                                                                                                                                     | ANGLE | SCALE  | DUE TO MANUFACTURER'S VARIANCES     | FOR PART DESIGN  |    | SPECIFIED UNITS ARE: | [inch] | 9/4/2024       | SHEET 1 OF 1                       |