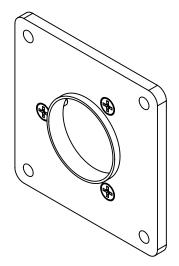

| LIKA ELECTRONIC SQUARE MOUNTING FLANGE, 92mm BOLT HOLE CIRCLE, METAL, FOR USE WITH LIKA ELECTRONIC AQ58 SERIES ENCODERS, MOUNTING HARDWARE INCLUDED |       |        |                                     |                  | PF | F4259                |        |                | omationDirect.com<br>-800-633-0405 |
|-----------------------------------------------------------------------------------------------------------------------------------------------------|-------|--------|-------------------------------------|------------------|----|----------------------|--------|----------------|------------------------------------|
|                                                                                                                                                     | 3rd   | NOT TO | PART DIMENSIONS MAY DIFFER SLIGHTLY | METRIC UNITS USE | D  | UNLESS OTHERWISE     | mm     | LATEST VERSION |                                    |
|                                                                                                                                                     | ANGLE | SCALE  | DUE TO MANUFACTURER'S VARIANCES     | FOR PART DESIGN  |    | SPECIFIED UNITS ARE: | [inch] | 9/4/2024       | SHEET 1 OF 1                       |