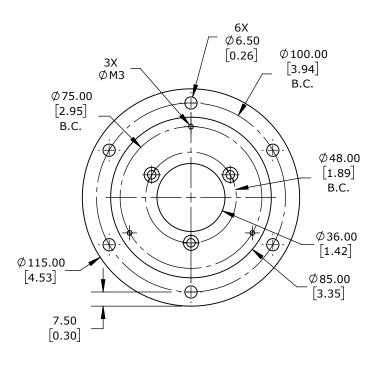

| LIKA ELEC                                                        | TRONIC F | ROUND MOUNT | ING FLANGE, 75mm AND 100mm BOLT HOLE CIRCLE, ME | TAL, FOR USE WITH |  |
|------------------------------------------------------------------|----------|-------------|-------------------------------------------------|-------------------|--|
| LIKA ELECTRONIC AQ58 SERIES ENCODERS, MOUNTING HARDWARE INCLUDED |          |             |                                                 |                   |  |
| <u></u>                                                          | 3rd      | NOT TO      | PART DIMENSIONS MAY DIFFER SLIGHTLY             | METRIC UNIT       |  |

mm [inch]

LATEST VERSION 9/4/2024

SHEET 1 OF 1