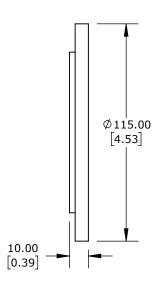

| LIKA ELEC                                                        | TRONIC F | ROUND MOUNT | ING FLANGE, 75mm AND 100mm BOLT HOLE CIRCLE, ME | TAL, FOR USE WITH |  |
|------------------------------------------------------------------|----------|-------------|-------------------------------------------------|-------------------|--|
| LIKA ELECTRONIC AQ58 SERIES ENCODERS, MOUNTING HARDWARE INCLUDED |          |             |                                                 |                   |  |
| <u></u>                                                          | 3rd      | NOT TO      | PART DIMENSIONS MAY DIFFER SLIGHTLY             | METRIC UNIT       |  |

| PF4258 |  |
|--------|--|
|--------|--|

AutomationDirect.com 1-800-633-0405

ANGLE

NOT TO SCALE

PART DIMENSIONS MAY DIFFER S