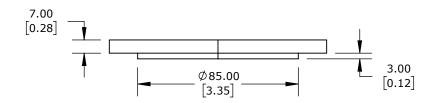

| LIKA ELEC                                                        | TRONIC F | ROUND MOUNT | ING FLANGE, 75mm AND 100mm BOLT HOLE CIRCLE, ME | TAL, FOR USE WITH |  |
|------------------------------------------------------------------|----------|-------------|-------------------------------------------------|-------------------|--|
| LIKA ELECTRONIC AQ58 SERIES ENCODERS, MOUNTING HARDWARE INCLUDED |          |             |                                                 |                   |  |
| <u></u>                                                          | 3rd      | NOT TO      | PART DIMENSIONS MAY DIFFER SLIGHTLY             | METRIC UNIT       |  |

| PF4258 |  |
|--------|--|
|--------|--|

AutomationDirect.com 1-800-633-0405

ANGLE

NOT TO SCALE

PART DIMENSIONS MAY DI