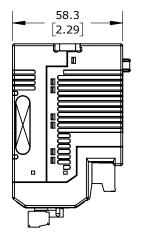

| PRODUCTIVITY1000 PLC |         |        |                                     |                     |          | P1-M62     | 22-16 | SND3  |           | AutomationDirect.com<br>1-800-633-0405 |  |   |
|----------------------|---------|--------|-------------------------------------|---------------------|----------|------------|-------|-------|-----------|----------------------------------------|--|---|
|                      | A 2 2 4 | NOT TO | DART DIMENCIONG MAY DIFFER CLICHTLY | METRIC LINITC LICED | LINILECC | OTLIEDWICE | m m   | MODEL | DDVMING D | ΛTE                                    |  | ı |

NOT TO PART DIMENSIONS MAY DIFFER SLIGHTLY METRIC UNITS USED DUE TO MANUFACTURER'S VARIANCES FOR PART DESIGN

SPECIFIED UNITS ARE: [inch] REV.

6/3/2025

SHEET 1 OF 1