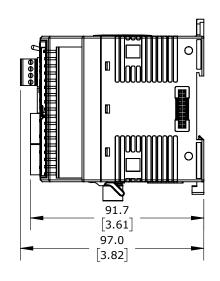

| PRODUCTIVITY1000 PLC |         |        |                                     |                     |          | P1-M62     | 22-16 | SND3  |           | AutomationDirect.com<br>1-800-633-0405 |  |   |
|----------------------|---------|--------|-------------------------------------|---------------------|----------|------------|-------|-------|-----------|----------------------------------------|--|---|
|                      | A 2 2 4 | NOT TO | DART DIMENCIONG MAY DIFFER CLICHTLY | METRIC LINITC LICED | LINILECC | OTLIEDWICE | m m   | MODEL | DDVMING D | ΛTE                                    |  | ı |

NOT TO PART DIMENSIONS MAY DIFFER SLIGHTLY METRIC UNITS USED DUE TO MANUFACTURER'S VARIANCES FOR PART DESIGN

SPECIFIED UNITS ARE: [inch] REV.

6/3/2025

SHEET 1 OF 1