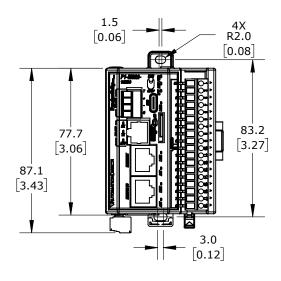

| PRODUCTIVITY1000 PLC |         |        |                                     |                     |          | P1-M62     | 22-16 | SND3  |           | AutomationDirect.com<br>1-800-633-0405 |  |   |
|----------------------|---------|--------|-------------------------------------|---------------------|----------|------------|-------|-------|-----------|----------------------------------------|--|---|
|                      | A 2 2 4 | NOT TO | DART DIMENCIONG MAY DIFFER CLICHTLY | METRIC LINITC LICED | LINILECC | OTLIEDWICE | m m   | MODEL | DDVMING D | ΛTE                                    |  | ı |

NOT TO PART DIMENSIONS MAY DIFFER SLIGHTLY METRIC UNITS USED DUE TO MANUFACTURER'S VARIANCES FOR PART DESIGN

SPECIFIED UNITS ARE: [inch] REV.

6/3/2025

SHEET 1 OF 1