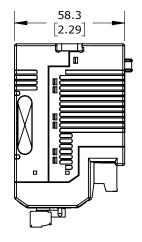

| PRODUCTIVITY1000 PLC |         |        |                                     |                     |          | P1-M62     | 22-16 | 5DR   | AutomationDirect.com<br>1-800-633-0405 |  |   |
|----------------------|---------|--------|-------------------------------------|---------------------|----------|------------|-------|-------|----------------------------------------|--|---|
|                      | ↑ ¬ 2nd | NOT TO | DART DIMENCIONS MAY DIFFER STICHTLY | METRIC LINITE LICED | LINITECE | OTLIEDWICE | mm    | MODEL | ΛTE                                    |  | ı |

NOT TO PART DIMENSIONS MAY DIFFER SLIGHTLY METRIC UNITS USED DUE TO MANUFACTURER'S VARIANCES FOR PART DESIGN

SPECIFIED UNITS ARE: [inch] REV.

6/3/2025

SHEET 1 OF 1