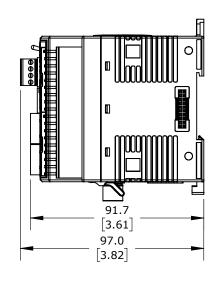

| PRODUCTIVITY1000 PLC |         |        |                                     |                     |          | P1-M62     | 22-16 | 5DR   | AutomationDirect.com<br>1-800-633-0405 |  |   |
|----------------------|---------|--------|-------------------------------------|---------------------|----------|------------|-------|-------|----------------------------------------|--|---|
|                      | ↑ ¬ 2nd | NOT TO | DART DIMENCIONS MAY DIFFER STICHTLY | METRIC LINITE LICED | LINITECE | OTLIEDWICE | mm    | MODEL | ΛTE                                    |  | ı |

NOT TO PART DIMENSIONS MAY DIFFER SLIGHTLY METRIC UNITS USED DUE TO MANUFACTURER'S VARIANCES FOR PART DESIGN

SPECIFIED UNITS ARE: [inch] REV.

6/3/2025

SHEET 1 OF 1