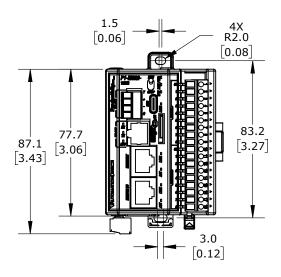

| PRODUCTIVITY1000 PLC |         |        |                                     |                     |          | P1-M62     | 22-16 | 5DR   | AutomationDirect.com<br>1-800-633-0405 |  |   |
|----------------------|---------|--------|-------------------------------------|---------------------|----------|------------|-------|-------|----------------------------------------|--|---|
|                      | ↑ ¬ 2nd | NOT TO | DART DIMENCIONS MAY DIFFER STICHTLY | METRIC LINITE LICED | LINITECE | OTLIEDWICE | mm    | MODEL | ΛTE                                    |  | ı |

NOT TO PART DIMENSIONS MAY DIFFER SLIGHTLY METRIC UNITS USED DUE TO MANUFACTURER'S VARIANCES FOR PART DESIGN

SPECIFIED UNITS ARE: [inch] REV.

6/3/2025

SHEET 1 OF 1