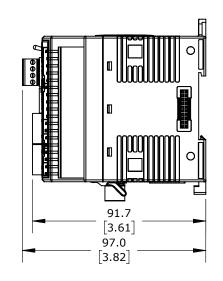

NOT TO PART DIMENSIONS MAY DIFFER SLIGHTLY METRIC UNITS USED DUE TO MANUFACTURER'S VARIANCES FOR PART DESIGN

UNLESS OTHERWISE SPECIFIED UNITS ARE: [inch] REV.

MODEL

DRAWING DATE 6/3/2025

SHEET 1 OF 1