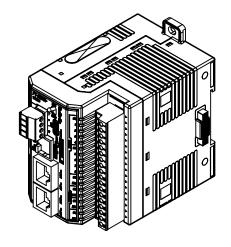

| PRODUCTIVITY1000 PLC |           |        |                                     |                     |           | P1-M622-  | 12DRS |            | AutomationDirect.com<br>1-800-633-0405 |  |  |
|----------------------|-----------|--------|-------------------------------------|---------------------|-----------|-----------|-------|------------|----------------------------------------|--|--|
|                      | A - 2 - 1 | NOT TO | DART RIMENCIONS MAY DIFFER SUIGHTLY | METRIC LINITE LICER | LINII EGG | OTUEDWICE | MODEL | DD VMINC D | ATE                                    |  |  |

NOT TO PART DIMENSIONS MAY DIFFER SLIGHTLY METRIC UNITS USED DUE TO MANUFACTURER'S VARIANCES FOR PART DESIGN

UNLESS OTHERWISE SPECIFIED UNITS ARE: [inch] REV.

MODEL

DRAWING DATE 6/3/2025

SHEET 1