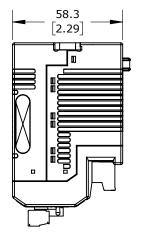

NOT TO PART DIMENSIONS MAY DIFFER SLIGHTLY METRIC UNITS USED DUE TO MANUFACTURER'S VARIANCES FOR PART DESIGN

UNLESS OTHERWISE SPECIFIED UNITS ARE: [inch] REV.

MODEL

DRAWING DATE 6/3/2025

SHEET 1 OF 1