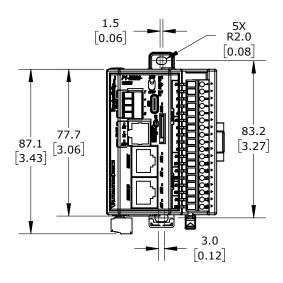

NOT TO PART DIMENSIONS MAY DIFFER SLIGHTLY METRIC UNITS USED DUE TO MANUFACTURER'S VARIANCES FOR PART DESIGN

UNLESS OTHERWISE SPECIFIED UNITS ARE: [inch] REV.

MODEL

DRAWING DATE 6/3/2025

SHEET 1 OF 1