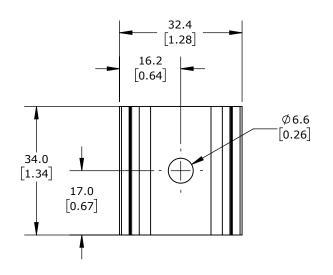

|   | LUHMER MACHINE VISION LIGHTING |   |                                                                     |  |  | P00G4                     |              |               |  |                        | AutomationDirect.com<br>1-800-633-0405 |              |
|---|--------------------------------|---|---------------------------------------------------------------------|--|--|---------------------------|--------------|---------------|--|------------------------|----------------------------------------|--------------|
| - | 3rd ANGLE                      | - | PART DIMENSIONS MAY DIFFER SLIGHTLY DUE TO MANUFACTURER'S VARIANCES |  |  | OTHERWISE<br>D UNITS ARE: | mm<br>[inch] | MODEL<br>REV. |  | DRAWING D<br>3/14/2025 | ATE                                    | SHEET 1 OF 1 |