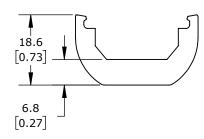

|   | LUHMER MACHINE VISION LIGHTING |   |                                                                     |  |  | P00G4                     |              |               |  |                        | AutomationDirect.com<br>1-800-633-0405 |              |
|---|--------------------------------|---|---------------------------------------------------------------------|--|--|---------------------------|--------------|---------------|--|------------------------|----------------------------------------|--------------|
| - | 3rd ANGLE                      | - | PART DIMENSIONS MAY DIFFER SLIGHTLY DUE TO MANUFACTURER'S VARIANCES |  |  | OTHERWISE<br>D UNITS ARE: | mm<br>[inch] | MODEL<br>REV. |  | DRAWING D<br>3/14/2025 | ATE                                    | SHEET 1 OF 1 |