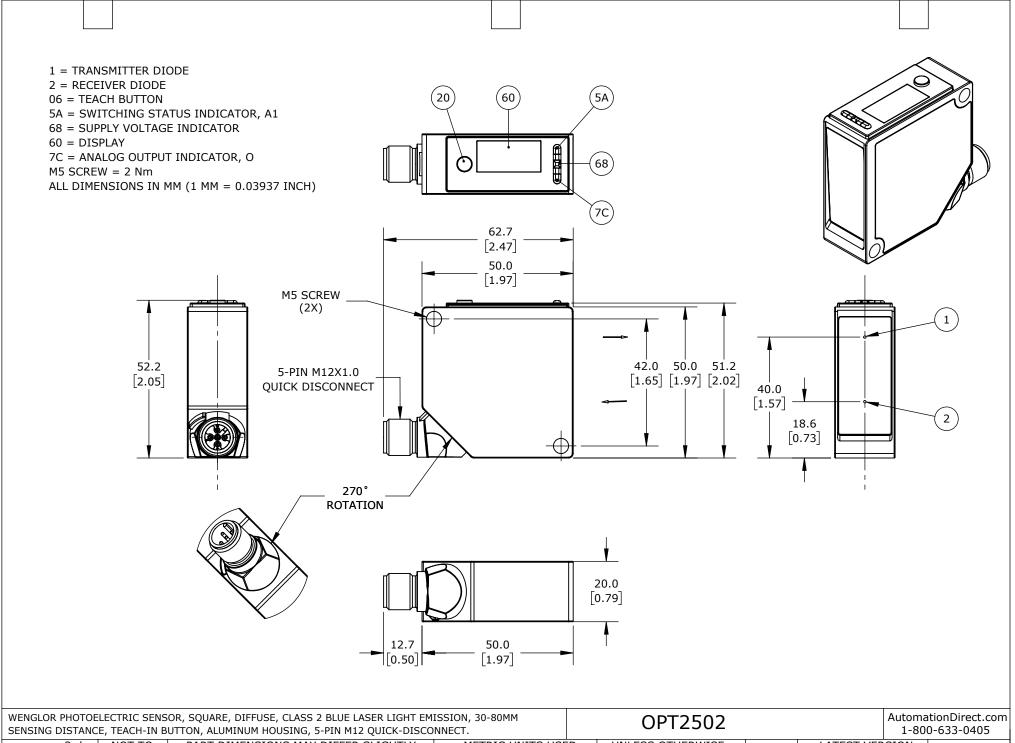

|          | SENSING DISTANCE, TEACH-IN BUTTON, ALUMINUM HOUSING, 5-PIN M12 QUICK-DISCONNECT. |       |        |                                     | ·                 | OP12502              |        | 1-800-633-0405 |              |
|----------|----------------------------------------------------------------------------------|-------|--------|-------------------------------------|-------------------|----------------------|--------|----------------|--------------|
| <b>(</b> |                                                                                  | 3rd   | NOT TO | PART DIMENSIONS MAY DIFFER SLIGHTLY | METRIC UNITS USED | UNLESS OTHERWISE     | mm     | LATEST VERSION | CUEET 1 OF 1 |
| (4)      |                                                                                  | ANGLE | SCALE  | DUE TO MANUFACTURER'S VARIANCES     | FOR PART DESIGN   | SPECIFIED UNITS ARE: | [inch] | 1/7/2025       | SHEET 1 OF 1 |