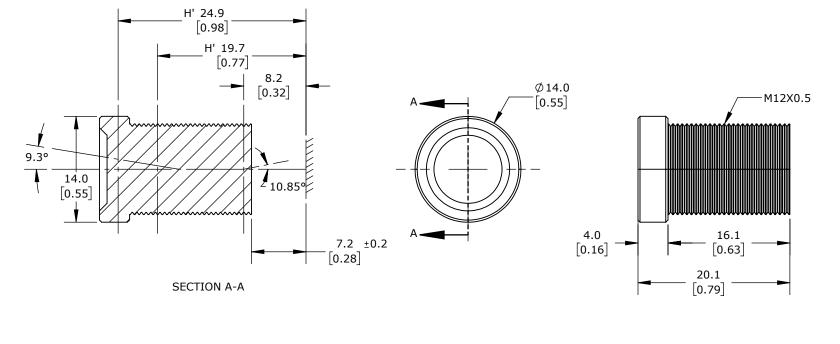

| DI-SORIC LENS, 25MM FOCAL LENGTH, FIXED F/4.0 APERTURE, S-MOUNT. |        |                                     |                  | O-S1-S-250-40 |                      |        | A           | AutomationDirect.com<br>1-800-633-0405 |              |
|------------------------------------------------------------------|--------|-------------------------------------|------------------|---------------|----------------------|--------|-------------|----------------------------------------|--------------|
|                                                                  | NOT TO | PART DIMENSIONS MAY DIFFER SLIGHTLY | METRIC UNITS USE | D             | UNLESS OTHERWISE     | mm     | LATEST VERS | SION                                   | SHEET 1 OF 1 |
| $\Psi \hookrightarrow$ ANGLE                                     | SCALE  | DUE TO MANUFACTURER'S VARIANCES     | FOR PART DESIGN  |               | SPECIFIED UNITS ARE: | [inch] | 3/4/2025    |                                        |              |