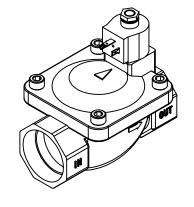

2-PORT (2-WAY), 2-POSITION, N.O., LEAD-FREE BRASS BODY, EPDM RUBBER SEAL(s), 2IN FEMALE NPT INLET(s), 2IN FEMALE NPT OUTLET(s), CV=48, 24 VDC OPERATING VOLTAGE, 9W, NSF/ANSI 61.

| GC VALVES POTABLE WATER SOLENOID VALVE |        |                                     |                    | N: | S712YH16C9JJ7        |      |                | omationDirect.com<br>-800-633-0405 |
|----------------------------------------|--------|-------------------------------------|--------------------|----|----------------------|------|----------------|------------------------------------|
| ⊕ 3rd                                  | NOT TO | PART DIMENSIONS MAY DIFFER SLIGHTLY | INCH UNITS USED FO | )R | UNLESS OTHERWISE     | inch | LATEST VERSION |                                    |
| ₩ ANGLE                                | SCALE  | DUE TO MANUFACTURER'S VARIANCES     | PART DESIGN        |    | SPECIFIED UNITS ARE: | [mm] | 2/18/2025      | SHEET 1 OF 1                       |