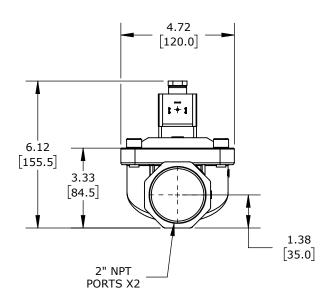

2-PORT (2-WAY), 2-POSITION, N.O., LEAD-FREE BRASS BODY, EPDM RUBBER SEAL(s), 2IN FEMALE NPT INLET(s), 2IN FEMALE NPT OUTLET(s), CV=48, 24 VDC OPERATING VOLTAGE, 9W, NSF/ANSI 61.

| GC VALVES POTABLE WATER SOLENOID VALVE |        |                                     |                    | N: | S712YH16C9JJ7        |      |                | omationDirect.com<br>-800-633-0405 |
|----------------------------------------|--------|-------------------------------------|--------------------|----|----------------------|------|----------------|------------------------------------|
| ⊕ 3rd                                  | NOT TO | PART DIMENSIONS MAY DIFFER SLIGHTLY | INCH UNITS USED FO | )R | UNLESS OTHERWISE     | inch | LATEST VERSION |                                    |
| ₩ ANGLE                                | SCALE  | DUE TO MANUFACTURER'S VARIANCES     | PART DESIGN        |    | SPECIFIED UNITS ARE: | [mm] | 2/18/2025      | SHEET 1 OF 1                       |