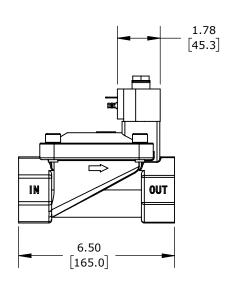

2-PORT (2-WAY), 2-POSITION, N.O., LEAD-FREE BRASS BODY, EPDM RUBBER SEAL(s), 2IN FEMALE NPT INLET(s), 2IN FEMALE NPT OUTLET(s), CV=48, 24 VDC OPERATING VOLTAGE, 9W, NSF/ANSI 61.

| GC VALVES POTABLE WATER SOLENOID VALVE |        |                                     |                    | N: | S712YH16C9JJ7        |      |                | omationDirect.com<br>-800-633-0405 |
|----------------------------------------|--------|-------------------------------------|--------------------|----|----------------------|------|----------------|------------------------------------|
| ⊕ 3rd                                  | NOT TO | PART DIMENSIONS MAY DIFFER SLIGHTLY | INCH UNITS USED FO | )R | UNLESS OTHERWISE     | inch | LATEST VERSION |                                    |
| ₩ ANGLE                                | SCALE  | DUE TO MANUFACTURER'S VARIANCES     | PART DESIGN        |    | SPECIFIED UNITS ARE: | [mm] | 2/18/2025      | SHEET 1 OF 1                       |