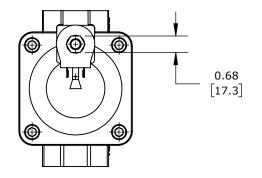

2-PORT (2-WAY), 2-POSITION, N.O., LEAD-FREE BRASS BODY, EPDM RUBBER SEAL(s), 2IN FEMALE NPT INLET(s), 2IN FEMALE NPT OUTLET(s), CV=48, 24 VDC OPERATING VOLTAGE, 9W, NSF/ANSI 61.

| GC VALVES POTABLE WATER SOLENOID VALVE |        |                                     |                    | N: | S712YH16C9JJ7        |      |                | omationDirect.com<br>-800-633-0405 |
|----------------------------------------|--------|-------------------------------------|--------------------|----|----------------------|------|----------------|------------------------------------|
| ⊕ 3rd                                  | NOT TO | PART DIMENSIONS MAY DIFFER SLIGHTLY | INCH UNITS USED FO | )R | UNLESS OTHERWISE     | inch | LATEST VERSION |                                    |
| ₩ ANGLE                                | SCALE  | DUE TO MANUFACTURER'S VARIANCES     | PART DESIGN        |    | SPECIFIED UNITS ARE: | [mm] | 2/18/2025      | SHEET 1 OF 1                       |