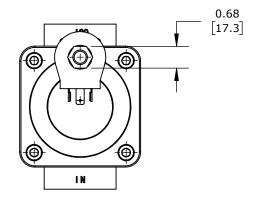

2-PORT (2-WAY), 2-POSITION, N.O., LEAD-FREE BRASS BODY, EPDM RUBBER SEAL(s), 1-1/2IN FEMALE NPT INLET(s), 1-1/2IN FEMALE NPT OUTLET(s), CV=30, 24 VDC OPERATING VOLTAGE, 9W, NSF/ANSI 61.

| GC VALVES POTABLE WATER SOLENOID VALVE |                     |        |                                     |                    | NS712YH16C9HJ5 |                           |           |           | AutomationDirect.com<br>1-800-633-0405 |              |   |
|----------------------------------------|---------------------|--------|-------------------------------------|--------------------|----------------|---------------------------|-----------|-----------|----------------------------------------|--------------|---|
|                                        | 3rd                 | NOT TO | PART DIMENSIONS MAY DIFFER SLIGHTLY | INCH UNITS USED FO | )R             | UNLESS OTHERWISE          | inch LATE |           | SION                                   | CUEET 1 OF 1 | l |
|                                        | $ \Psi \cup ANGLE $ | SCALE  | DUE TO MANUFACTURER'S VARIANCES     | PART DESIGN        |                | SPECIFIED UNITS ARE: [mm] |           | 2/18/2025 |                                        | SHEET 1 OF 1 |   |