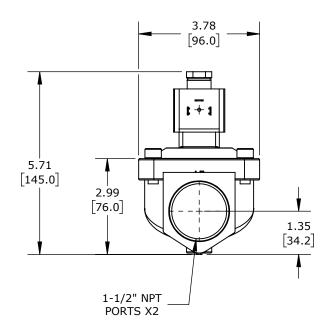

2-PORT (2-WAY), 2-POSITION, N.O., LEAD-FREE BRASS BODY, EPDM RUBBER SEAL(s), 1-1/2IN FEMALE NPT INLET(s), 1-1/2IN FEMALE NPT OUTLET(s), CV=30, 24 VDC OPERATING VOLTAGE, 9W, NSF/ANSI 61.

| GC VALVES POTABLE WATER SOLENOID VALVE |                     |        |                                     |                    | NS712YH16C9HJ5 |                           |           |           | AutomationDirect.com<br>1-800-633-0405 |              |   |
|----------------------------------------|---------------------|--------|-------------------------------------|--------------------|----------------|---------------------------|-----------|-----------|----------------------------------------|--------------|---|
|                                        | 3rd                 | NOT TO | PART DIMENSIONS MAY DIFFER SLIGHTLY | INCH UNITS USED FO | )R             | UNLESS OTHERWISE          | inch LATE |           | SION                                   | CUEET 1 OF 1 | l |
|                                        | $ \Psi \cup ANGLE $ | SCALE  | DUE TO MANUFACTURER'S VARIANCES     | PART DESIGN        |                | SPECIFIED UNITS ARE: [mm] |           | 2/18/2025 |                                        | SHEET 1 OF 1 |   |