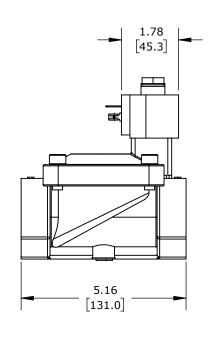

2-PORT (2-WAY), 2-POSITION, N.O., LEAD-FREE BRASS BODY, EPDM RUBBER SEAL(s), 1-1/2IN FEMALE NPT INLET(s), 1-1/2IN FEMALE NPT OUTLET(s), CV=30, 24 VDC OPERATING VOLTAGE, 9W, NSF/ANSI 61.

| GC VALVES POTABLE WATER SOLENOID VALVE |                     |        |                                     |                    | NS712YH16C9HJ5 |                           |           |           | AutomationDirect.com<br>1-800-633-0405 |              |   |
|----------------------------------------|---------------------|--------|-------------------------------------|--------------------|----------------|---------------------------|-----------|-----------|----------------------------------------|--------------|---|
|                                        | 3rd                 | NOT TO | PART DIMENSIONS MAY DIFFER SLIGHTLY | INCH UNITS USED FO | )R             | UNLESS OTHERWISE          | inch LATE |           | SION                                   | CUEET 1 OF 1 | l |
|                                        | $ \Psi \cup ANGLE $ | SCALE  | DUE TO MANUFACTURER'S VARIANCES     | PART DESIGN        |                | SPECIFIED UNITS ARE: [mm] |           | 2/18/2025 |                                        | SHEET 1 OF 1 |   |