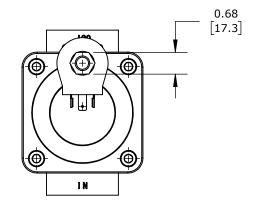

2-PORT (2-WAY), 2-POSITION, N.O., LEAD-FREE BRASS BODY, EPDM RUBBER SEAL(s), 1-1/4IN FEMALE NPT INLET(s), 1-1/4IN FEMALE NPT OUTLET(s), CV=22, 24 VDC OPERATING VOLTAGE, 9W, NSF/ANSI 61.

| GC VALVES POTABLE WATER SOLENOID VALVE |        |                                     |                     | NS712YH16C9GJ2 |                      |      | Au           | AutomationDirect.com<br>1-800-633-0405 |              |
|----------------------------------------|--------|-------------------------------------|---------------------|----------------|----------------------|------|--------------|----------------------------------------|--------------|
| ⊕ 3rd                                  | NOT TO | PART DIMENSIONS MAY DIFFER SLIGHTLY | INCH UNITS USED FOR |                | UNLESS OTHERWISE     | inch | LATEST VERSI |                                        | CUEET 4 OF 4 |
| ₩ ANGLE                                | SCALE  | DUE TO MANUFACTURER'S VARIANCES     | PART DESIGN         |                | SPECIFIED UNITS ARE: | [mm] | 2/18/2025    | SHEET 1 OF 1                           |              |