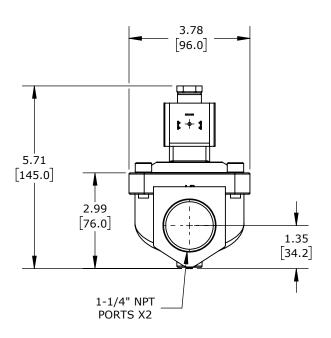

2-PORT (2-WAY), 2-POSITION, N.O., LEAD-FREE BRASS BODY, EPDM RUBBER SEAL(s), 1-1/4IN FEMALE NPT INLET(s), 1-1/4IN FEMALE NPT OUTLET(s), CV=22, 24 VDC OPERATING VOLTAGE, 9W, NSF/ANSI 61.

| GC VALVES POTABLE WATER SOLENOID VALVE |        |                                     |                     | NS712YH16C9GJ2 |                      |      | Au           | AutomationDirect.com<br>1-800-633-0405 |              |
|----------------------------------------|--------|-------------------------------------|---------------------|----------------|----------------------|------|--------------|----------------------------------------|--------------|
| ⊕ 3rd                                  | NOT TO | PART DIMENSIONS MAY DIFFER SLIGHTLY | INCH UNITS USED FOR |                | UNLESS OTHERWISE     | inch | LATEST VERSI |                                        | CUEET 4 OF 4 |
| ₩ ANGLE                                | SCALE  | DUE TO MANUFACTURER'S VARIANCES     | PART DESIGN         |                | SPECIFIED UNITS ARE: | [mm] | 2/18/2025    | SHEET 1 OF 1                           |              |