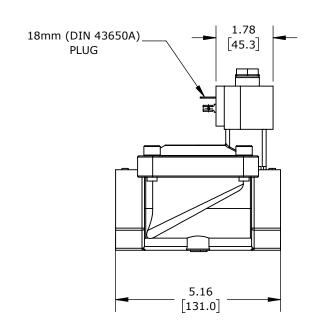

2-PORT (2-WAY), 2-POSITION, N.O., LEAD-FREE BRASS BODY, EPDM RUBBER SEAL(s), 1-1/4IN FEMALE NPT INLET(s), 1-1/4IN FEMALE NPT OUTLET(s), CV=22, 24 VDC OPERATING VOLTAGE, 9W, NSF/ANSI 61.

| GC VALVES POTABLE WATER SOLENOID VALVE |        |                                     |                     | NS712YH16C9GJ2 |                      |      | Au           | AutomationDirect.com<br>1-800-633-0405 |              |
|----------------------------------------|--------|-------------------------------------|---------------------|----------------|----------------------|------|--------------|----------------------------------------|--------------|
| ⊕ 3rd                                  | NOT TO | PART DIMENSIONS MAY DIFFER SLIGHTLY | INCH UNITS USED FOR |                | UNLESS OTHERWISE     | inch | LATEST VERSI |                                        | CUEET 4 OF 4 |
| ₩ ANGLE                                | SCALE  | DUE TO MANUFACTURER'S VARIANCES     | PART DESIGN         |                | SPECIFIED UNITS ARE: | [mm] | 2/18/2025    | SHEET 1 OF 1                           |              |