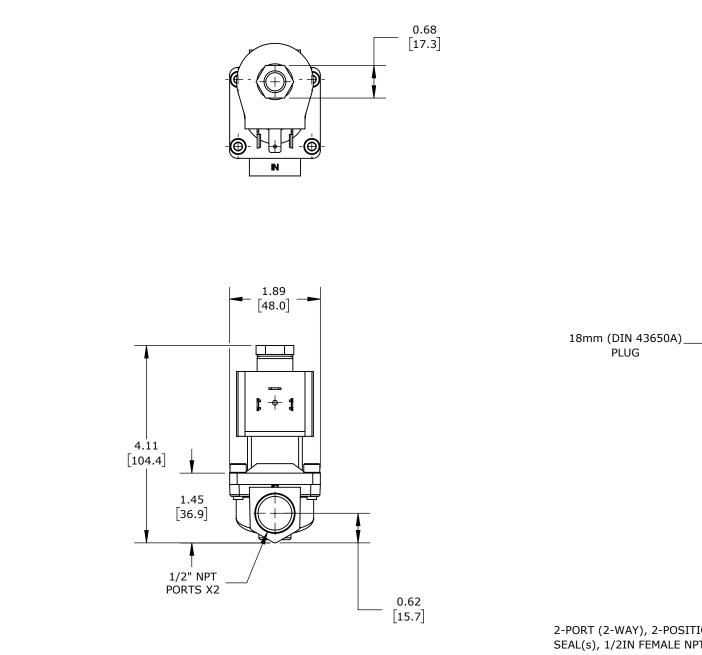

2-PORT (2-WAY), 2-POSITION, N.O., LEAD-FREE BRASS BODY, EPDM RUBBER SEAL(s), 1/2IN FEMALE NPT INLET(s), 1/2IN FEMALE NPT OUTLET(s), CV=4.3, 24 VDC OPERATING VOLTAGE, 9W, NSF/ANSI 61.

| GC VALVES POTABLE WATER SOLENOID VALVE |                 |                                                                        |                                   | NS712YH16C9DG1 |                                          |              |                         | AutomationDirect.com<br>1-800-633-0405 |              |
|----------------------------------------|-----------------|------------------------------------------------------------------------|-----------------------------------|----------------|------------------------------------------|--------------|-------------------------|----------------------------------------|--------------|
| ⊕⊖ <sup>3rd</sup><br>ANGLE             | NOT TO<br>SCALE | PART DIMENSIONS MAY DIFFER SLIGHTLY<br>DUE TO MANUFACTURER'S VARIANCES | INCH UNITS USED FO<br>PART DESIGN | )R             | UNLESS OTHERWISE<br>SPECIFIED UNITS ARE: | inch<br>[mm] | LATEST VER<br>2/18/2025 | SION                                   | SHEET 1 OF 1 |