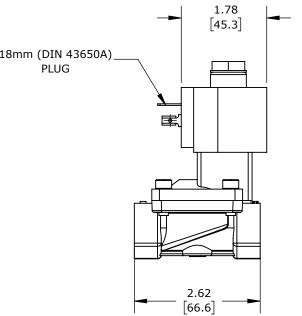

2-PORT (2-WAY), 2-POSITION, N.O., LEAD-FREE BRASS BODY, EPDM RUBBER SEAL(s), 1/2IN FEMALE NPT INLET(s), 1/2IN FEMALE NPT OUTLET(s), CV=4.3, 24 VDC OPERATING VOLTAGE, 9W, NSF/ANSI 61.

| GC VALVES POTABLE WATER SOLENOID VALVE |                 |                                                                        |                                   | NS712YH16C9DG1 |                                          |              |                         | AutomationDirect.com<br>1-800-633-0405 |              |
|----------------------------------------|-----------------|------------------------------------------------------------------------|-----------------------------------|----------------|------------------------------------------|--------------|-------------------------|----------------------------------------|--------------|
| ⊕⊖ <sup>3rd</sup><br>ANGLE             | NOT TO<br>SCALE | PART DIMENSIONS MAY DIFFER SLIGHTLY<br>DUE TO MANUFACTURER'S VARIANCES | INCH UNITS USED FO<br>PART DESIGN | )R             | UNLESS OTHERWISE<br>SPECIFIED UNITS ARE: | inch<br>[mm] | LATEST VER<br>2/18/2025 | SION                                   | SHEET 1 OF 1 |