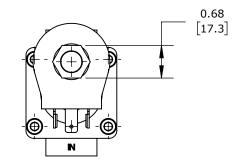

2-PORT (2-WAY), 2-POSITION, N.O., LEAD-FREE BRASS BODY, EPDM RUBBER SEAL(s), 3/8IN FEMALE NPT INLET(s), 3/8IN FEMALE NPT OUTLET(s), CV=4.3, 24 VDC OPERATING VOLTAGE, 9W, NSF/ANSI 61.

| GC VALVES POTABLE WATER SOLENOID VALVE |        |                                     |                                 | NS712YH16C9CG1 |                      |      | Aut           | AutomationDirect.com<br>1-800-633-0405 |             |
|----------------------------------------|--------|-------------------------------------|---------------------------------|----------------|----------------------|------|---------------|----------------------------------------|-------------|
| ⊕ 3rd                                  | NOT TO | PART DIMENSIONS MAY DIFFER SLIGHTLY | INCH UNITS USED FOR PART DESIGN |                | UNLESS OTHERWISE     | inch | LATEST VERSIO |                                        | UEET 4 OF 4 |
| ₩ ANGLE                                | SCALE  | DUE TO MANUFACTURER'S VARIANCES     |                                 |                | SPECIFIED UNITS ARE: | [mm] | 2/18/2025     |                                        | HEET 1 OF 1 |