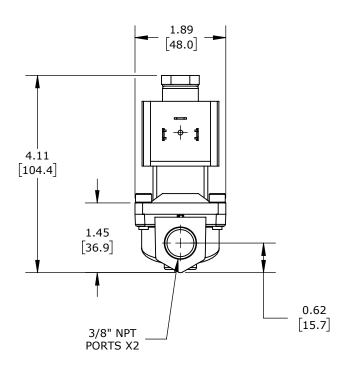

2-PORT (2-WAY), 2-POSITION, N.O., LEAD-FREE BRASS BODY, EPDM RUBBER SEAL(s), 3/8IN FEMALE NPT INLET(s), 3/8IN FEMALE NPT OUTLET(s), CV=4.3, 24 VDC OPERATING VOLTAGE, 9W, NSF/ANSI 61.

| GC VALVES POTABLE WATER SOLENOID VALVE |        |                                     |                                 | NS712YH16C9CG1 |                      |      | Aut           | AutomationDirect.com<br>1-800-633-0405 |             |
|----------------------------------------|--------|-------------------------------------|---------------------------------|----------------|----------------------|------|---------------|----------------------------------------|-------------|
| ⊕ 3rd                                  | NOT TO | PART DIMENSIONS MAY DIFFER SLIGHTLY | INCH UNITS USED FOR PART DESIGN |                | UNLESS OTHERWISE     | inch | LATEST VERSIO |                                        | UEET 4 OF 4 |
| ₩ ANGLE                                | SCALE  | DUE TO MANUFACTURER'S VARIANCES     |                                 |                | SPECIFIED UNITS ARE: | [mm] | 2/18/2025     |                                        | HEET 1 OF 1 |