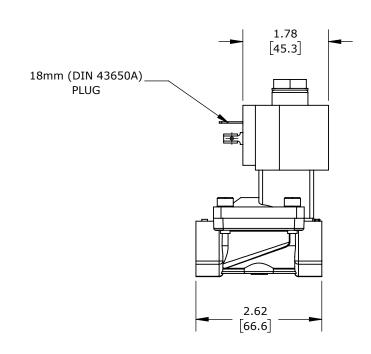

2-PORT (2-WAY), 2-POSITION, N.O., LEAD-FREE BRASS BODY, EPDM RUBBER SEAL(s), 3/8IN FEMALE NPT INLET(s), 3/8IN FEMALE NPT OUTLET(s), CV=4.3, 24 VDC OPERATING VOLTAGE, 9W, NSF/ANSI 61.

| GC VALVES POTABLE WATER SOLENOID VALVE |        |                                     |                                 | NS712YH16C9CG1 |                      |      | Aut           | AutomationDirect.com<br>1-800-633-0405 |             |
|----------------------------------------|--------|-------------------------------------|---------------------------------|----------------|----------------------|------|---------------|----------------------------------------|-------------|
| ⊕ 3rd                                  | NOT TO | PART DIMENSIONS MAY DIFFER SLIGHTLY | INCH UNITS USED FOR PART DESIGN |                | UNLESS OTHERWISE     | inch | LATEST VERSIO |                                        | UEET 4 OF 4 |
| ₩ ANGLE                                | SCALE  | DUE TO MANUFACTURER'S VARIANCES     |                                 |                | SPECIFIED UNITS ARE: | [mm] | 2/18/2025     |                                        | HEET 1 OF 1 |