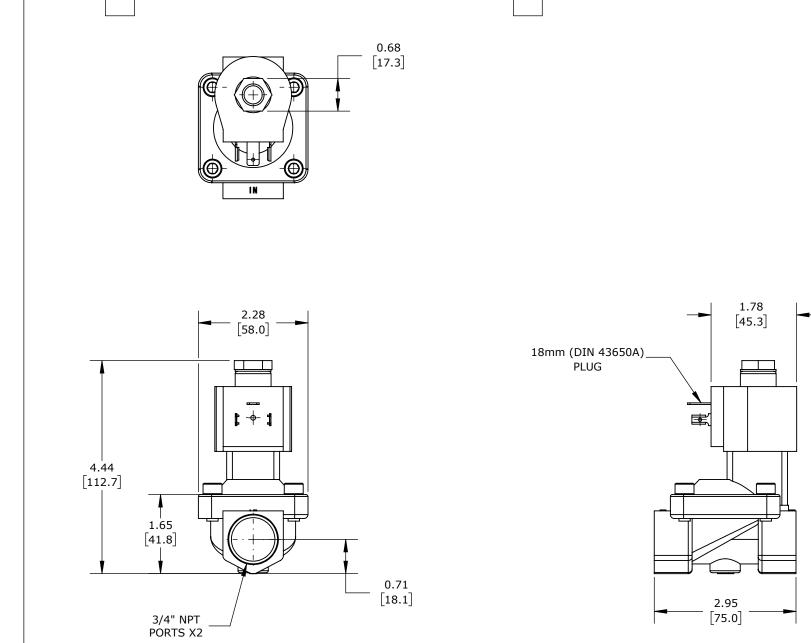

2-PORT (2-WAY), 2-POSITION, N.O., LEAD-FREE BRASS BODY, EPDM RUBBER SEAL(s), 3/4IN FEMALE NPT INLET(s), 3/4IN FEMALE NPT OUTLET(s), CV=6.7, 120 VAC OPERATING VOLTAGE, 8W, NSF/ANSI 61.

Feed .

O

| GC VALVES POTABLE WATER SOLENOID VALVE |        |                                     |                    | NS712YH02C9EG5 |                      |      |                | mationDirect.com<br>800-633-0405 |
|----------------------------------------|--------|-------------------------------------|--------------------|----------------|----------------------|------|----------------|----------------------------------|
|                                        | NOT TO | PART DIMENSIONS MAY DIFFER SLIGHTLY | INCH UNITS USED FO | )R             | UNLESS OTHERWISE     | inch | LATEST VERSION |                                  |
| ₩ <sup>□</sup> ANGLE                   | SCALE  | DUE TO MANUFACTURER'S VARIANCES     | PART DESIGN        |                | SPECIFIED UNITS ARE: | [mm] | 2/18/2025      | SHEET 1 OF 1                     |