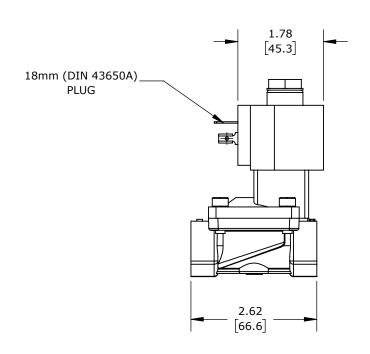

2-PORT (2-WAY), 2-POSITION, N.O., LEAD-FREE BRASS BODY, EPDM RUBBER SEAL(s), 3/8IN FEMALE NPT INLET(s), 3/8IN FEMALE NPT OUTLET(s), CV=4.3, 120 VAC OPERATING VOLTAGE, 8W, NSF/ANSI 61.

| GC VALVES POTABLE WATER SOLENOID VALVE |        |                                     |                                 | NS712YH02C9CG1 |                      |      | AutomationDirect.com<br>1-800-633-0405 |      |              |
|----------------------------------------|--------|-------------------------------------|---------------------------------|----------------|----------------------|------|----------------------------------------|------|--------------|
| 3rd                                    | NOT TO | PART DIMENSIONS MAY DIFFER SLIGHTLY | INCH UNITS USED FOR PART DESIGN |                | UNLESS OTHERWISE     | inch | LATEST VER                             | SION | CUEET 1 OF 1 |
| ₩ ANGLE                                | SCALE  | DUE TO MANUFACTURER'S VARIANCES     |                                 |                | SPECIFIED UNITS ARE: | [mm] | 2/18/2025                              |      | SHEET 1 OF 1 |