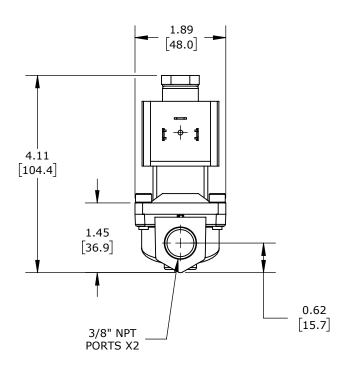

2-PORT (2-WAY), 2-POSITION, N.O., LEAD-FREE BRASS BODY, EPDM RUBBER SEAL(s), 3/8IN FEMALE NPT INLET(s), 3/8IN FEMALE NPT OUTLET(s), CV=4.3, 120 VAC OPERATING VOLTAGE, 8W, NSF/ANSI 61.

| GC VALVES POTABLE WATER SOLENOID VALVE |        |                                     |                                 | NS712YH02C9CG1 |                      |      | AutomationDirect.com<br>1-800-633-0405 |      |              |
|----------------------------------------|--------|-------------------------------------|---------------------------------|----------------|----------------------|------|----------------------------------------|------|--------------|
| 3rd                                    | NOT TO | PART DIMENSIONS MAY DIFFER SLIGHTLY | INCH UNITS USED FOR PART DESIGN |                | UNLESS OTHERWISE     | inch | LATEST VER                             | SION | CUEET 1 OF 1 |
| ₩ ANGLE                                | SCALE  | DUE TO MANUFACTURER'S VARIANCES     |                                 |                | SPECIFIED UNITS ARE: | [mm] | 2/18/2025                              |      | SHEET 1 OF 1 |