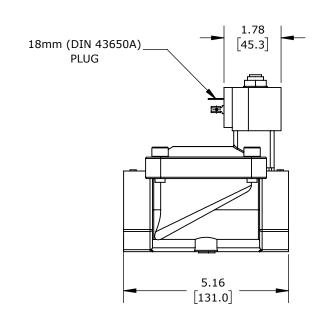

2-PORT (2-WAY), 2-POSITION, N.C., LEAD-FREE BRASS BODY, EPDM RUBBER SEAL(s), 1-1/2IN FEMALE NPT INLET(s), 1-1/2IN FEMALE NPT OUTLET(s), CV=30, 24 VDC OPERATING VOLTAGE, 9W, NSF/ANSI 61.

| GC VALVES POTABLE WATER SOLENOID VALVE |        |                                     |                    | NS711YH16C9HJ5 |                      |      |                      | AutomationDirect.com<br>1-800-633-0405 |              |   |
|----------------------------------------|--------|-------------------------------------|--------------------|----------------|----------------------|------|----------------------|----------------------------------------|--------------|---|
| 3rd                                    | NOT TO | PART DIMENSIONS MAY DIFFER SLIGHTLY | INCH UNITS USED FO | R              | UNLESS OTHERWISE   i |      | LATEST VER           | RSION CUEET 1.6                        |              | l |
| $ \Psi \cup ANGLE $                    | SCALE  | DUE TO MANUFACTURER'S VARIANCES     | PART DESIGN        |                | SPECIFIED UNITS ARE: | [mm] | <b>mm]</b> 2/18/2025 |                                        | SHEET 1 OF 1 | l |