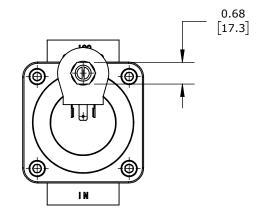

2-PORT (2-WAY), 2-POSITION, N.C., LEAD-FREE BRASS BODY, EPDM RUBBER SEAL(s), 1-1/2IN FEMALE NPT INLET(s), 1-1/2IN FEMALE NPT OUTLET(s), CV=30, 24 VDC OPERATING VOLTAGE, 9W, NSF/ANSI 61.

| GC VALVES POTABLE WATER SOLENOID VALVE |        |                                     |                    | NS711YH16C9HJ5 |                      |      |                      | AutomationDirect.com<br>1-800-633-0405 |              |   |
|----------------------------------------|--------|-------------------------------------|--------------------|----------------|----------------------|------|----------------------|----------------------------------------|--------------|---|
| 3rd                                    | NOT TO | PART DIMENSIONS MAY DIFFER SLIGHTLY | INCH UNITS USED FO | R              | UNLESS OTHERWISE   i |      | LATEST VER           | RSION CUEET 1.6                        |              | l |
| $ \Psi \cup ANGLE $                    | SCALE  | DUE TO MANUFACTURER'S VARIANCES     | PART DESIGN        |                | SPECIFIED UNITS ARE: | [mm] | <b>mm]</b> 2/18/2025 |                                        | SHEET 1 OF 1 | l |