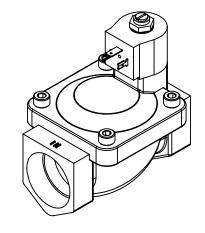

2-PORT (2-WAY), 2-POSITION, N.C., LEAD-FREE BRASS BODY, EPDM RUBBER SEAL(s), 1-1/2IN FEMALE NPT INLET(s), 1-1/2IN FEMALE NPT OUTLET(s), CV=30, 24 VDC OPERATING VOLTAGE, 9W, NSF/ANSI 61.

| GC VALVES POTABLE WATER SOLENOID VALVE |        |                                     |                    | NS711YH16C9HJ5 |                      |      |                      | AutomationDirect.com<br>1-800-633-0405 |              |   |
|----------------------------------------|--------|-------------------------------------|--------------------|----------------|----------------------|------|----------------------|----------------------------------------|--------------|---|
| 3rd                                    | NOT TO | PART DIMENSIONS MAY DIFFER SLIGHTLY | INCH UNITS USED FO | R              | UNLESS OTHERWISE   i |      | LATEST VER           | RSION CUEET 1.6                        |              | l |
| $ \Psi \cup ANGLE $                    | SCALE  | DUE TO MANUFACTURER'S VARIANCES     | PART DESIGN        |                | SPECIFIED UNITS ARE: | [mm] | <b>mm]</b> 2/18/2025 |                                        | SHEET 1 OF 1 | l |