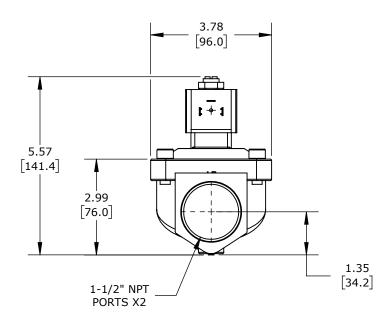

2-PORT (2-WAY), 2-POSITION, N.C., LEAD-FREE BRASS BODY, EPDM RUBBER SEAL(s), 1-1/2IN FEMALE NPT INLET(s), 1-1/2IN FEMALE NPT OUTLET(s), CV=30, 24 VDC OPERATING VOLTAGE, 9W, NSF/ANSI 61.

| GC VALVES POTABLE WATER SOLENOID VALVE |        |                                     |                    | NS711YH16C9HJ5 |                      |      |                      | AutomationDirect.com<br>1-800-633-0405 |              |   |
|----------------------------------------|--------|-------------------------------------|--------------------|----------------|----------------------|------|----------------------|----------------------------------------|--------------|---|
| 3rd                                    | NOT TO | PART DIMENSIONS MAY DIFFER SLIGHTLY | INCH UNITS USED FO | R              | UNLESS OTHERWISE   i |      | LATEST VER           | RSION CUEET 1.6                        |              | l |
| $ \Psi \cup ANGLE $                    | SCALE  | DUE TO MANUFACTURER'S VARIANCES     | PART DESIGN        |                | SPECIFIED UNITS ARE: | [mm] | <b>mm]</b> 2/18/2025 |                                        | SHEET 1 OF 1 | l |