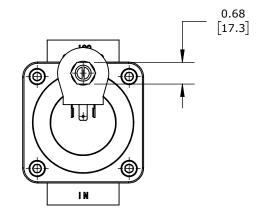

2-PORT (2-WAY), 2-POSITION, N.C., LEAD-FREE BRASS BODY, EPDM RUBBER SEAL(s), 1-1/4IN FEMALE NPT INLET(s), 1-1/4IN FEMALE NPT OUTLET(s), CV=22, 24 VDC OPERATING VOLTAGE, 9W, NSF/ANSI 61.

| GC VALVES POTABLE WATER SOLENOID VALVE |        |                                     |                                 | NS711YH16C9GJ2 |                      |      | AutomationDirect.com<br>1-800-633-0405 |      |              |
|----------------------------------------|--------|-------------------------------------|---------------------------------|----------------|----------------------|------|----------------------------------------|------|--------------|
| ⊕ 3rd                                  | NOT TO | PART DIMENSIONS MAY DIFFER SLIGHTLY | INCH UNITS USED FOR PART DESIGN |                | UNLESS OTHERWISE     | inch | LATEST VER                             | SION | CUEET 1 OF 1 |
| ₩ ANGLE                                | SCALE  | DUE TO MANUFACTURER'S VARIANCES     |                                 |                | SPECIFIED UNITS ARE: | [mm] | 2/18/2025                              |      | SHEET 1 OF 1 |