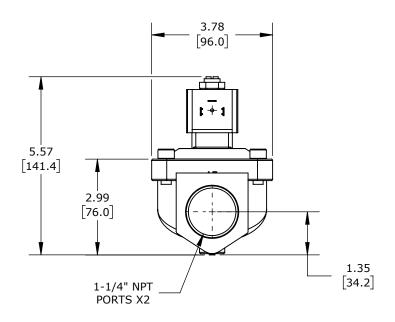

2-PORT (2-WAY), 2-POSITION, N.C., LEAD-FREE BRASS BODY, EPDM RUBBER SEAL(s), 1-1/4IN FEMALE NPT INLET(s), 1-1/4IN FEMALE NPT OUTLET(s), CV=22, 24 VDC OPERATING VOLTAGE, 9W, NSF/ANSI 61.

| GC VALVES POTABLE WATER SOLENOID VALVE |        |                                     |                                 | NS711YH16C9GJ2 |                      |      | AutomationDirect.com<br>1-800-633-0405 |      |              |
|----------------------------------------|--------|-------------------------------------|---------------------------------|----------------|----------------------|------|----------------------------------------|------|--------------|
| ⊕ 3rd                                  | NOT TO | PART DIMENSIONS MAY DIFFER SLIGHTLY | INCH UNITS USED FOR PART DESIGN |                | UNLESS OTHERWISE     | inch | LATEST VER                             | SION | CUEET 1 OF 1 |
| ₩ ANGLE                                | SCALE  | DUE TO MANUFACTURER'S VARIANCES     |                                 |                | SPECIFIED UNITS ARE: | [mm] | 2/18/2025                              |      | SHEET 1 OF 1 |