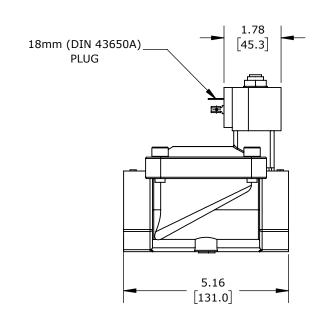

2-PORT (2-WAY), 2-POSITION, N.C., LEAD-FREE BRASS BODY, EPDM RUBBER SEAL(s), 1-1/4IN FEMALE NPT INLET(s), 1-1/4IN FEMALE NPT OUTLET(s), CV=22, 24 VDC OPERATING VOLTAGE, 9W, NSF/ANSI 61.

| GC VALVES POTABLE WATER SOLENOID VALVE |        |                                     |                                 | NS711YH16C9GJ2 |                      |      | AutomationDirect.com<br>1-800-633-0405 |      |              |
|----------------------------------------|--------|-------------------------------------|---------------------------------|----------------|----------------------|------|----------------------------------------|------|--------------|
| ⊕ 3rd                                  | NOT TO | PART DIMENSIONS MAY DIFFER SLIGHTLY | INCH UNITS USED FOR PART DESIGN |                | UNLESS OTHERWISE     | inch | LATEST VER                             | SION | CUEET 1 OF 1 |
| ₩ ANGLE                                | SCALE  | DUE TO MANUFACTURER'S VARIANCES     |                                 |                | SPECIFIED UNITS ARE: | [mm] | 2/18/2025                              |      | SHEET 1 OF 1 |