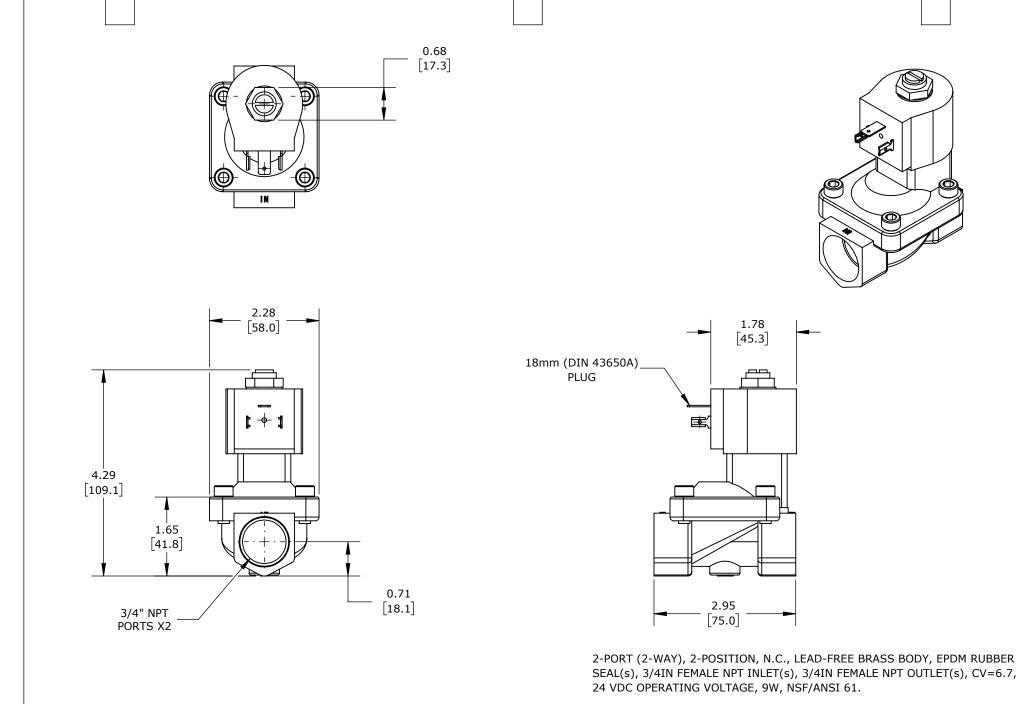

| GC VALVES POTABLE WATER SOLENOID VALVE |                 |                                                                        |                                   | NS711YH16C9EG5 |                                          |              | AutomationDirect.com<br>1-800-633-0405 |      |              |
|----------------------------------------|-----------------|------------------------------------------------------------------------|-----------------------------------|----------------|------------------------------------------|--------------|----------------------------------------|------|--------------|
| General Srd ANGLE                      | NOT TO<br>SCALE | PART DIMENSIONS MAY DIFFER SLIGHTLY<br>DUE TO MANUFACTURER'S VARIANCES | INCH UNITS USED FO<br>PART DESIGN | )R             | UNLESS OTHERWISE<br>SPECIFIED UNITS ARE: | inch<br>[mm] | LATEST VERS<br>2/18/2025               | SION | SHEET 1 OF 1 |