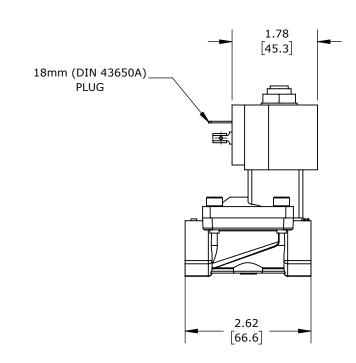

2-PORT (2-WAY), 2-POSITION, N.C., LEAD-FREE BRASS BODY, EPDM RUBBER SEAL(s), 1/2IN FEMALE NPT INLET(s), 1/2IN FEMALE NPT OUTLET(s), CV=4.3, 24 VDC OPERATING VOLTAGE, 9W, NSF/ANSI 61.

| GC VALVES POTABLE WATER SOLENOID VALVE |        |                                     |                                 | NS711YH16C9DG1 |                      |      | AutomationDirect.com<br>1-800-633-0405 |  |              |
|----------------------------------------|--------|-------------------------------------|---------------------------------|----------------|----------------------|------|----------------------------------------|--|--------------|
| 3rd                                    | NOT TO | PART DIMENSIONS MAY DIFFER SLIGHTLY | INCH UNITS USED FOR PART DESIGN |                | UNLESS OTHERWISE     | inch | LATEST VERSION<br>2/18/2025            |  | SHEET 1 OF 1 |
| Ψ ANGLE                                | SCALE  | DUE TO MANUFACTURER'S VARIANCES     |                                 |                | SPECIFIED UNITS ARE: | [mm] |                                        |  |              |