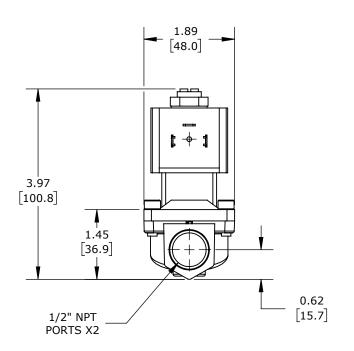

2-PORT (2-WAY), 2-POSITION, N.C., LEAD-FREE BRASS BODY, EPDM RUBBER SEAL(s), 1/2IN FEMALE NPT INLET(s), 1/2IN FEMALE NPT OUTLET(s), CV=4.3, 24 VDC OPERATING VOLTAGE, 9W, NSF/ANSI 61.

| GC VALVES POTABLE WATER SOLENOID VALVE |        |                                     |                                 | NS711YH16C9DG1 |                      |      | AutomationDirect.com<br>1-800-633-0405 |  |              |
|----------------------------------------|--------|-------------------------------------|---------------------------------|----------------|----------------------|------|----------------------------------------|--|--------------|
| 3rd                                    | NOT TO | PART DIMENSIONS MAY DIFFER SLIGHTLY | INCH UNITS USED FOR PART DESIGN |                | UNLESS OTHERWISE     | inch | LATEST VERSION<br>2/18/2025            |  | SHEET 1 OF 1 |
| Ψ ANGLE                                | SCALE  | DUE TO MANUFACTURER'S VARIANCES     |                                 |                | SPECIFIED UNITS ARE: | [mm] |                                        |  |              |