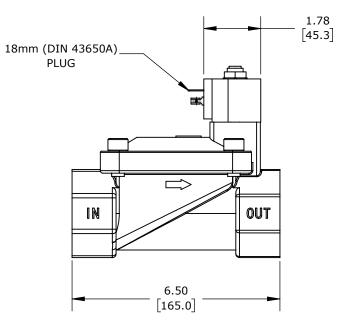

2-PORT (2-WAY), 2-POSITION, N.C., LEAD-FREE BRASS BODY, EPDM RUBBER SEAL(s), 2IN FEMALE NPT INLET(s), 2IN FEMALE NPT OUTLET(s), CV=48, 120 VAC OPERATING VOLTAGE, 8W, NSF/ANSI 61.

| GC VALVES POTABLE WATER SOLENOID VALVE |        |                                     |                     | NS711YH02C9JJ7 |                      |      | Au            | AutomationDirect.com<br>1-800-633-0405 |              |
|----------------------------------------|--------|-------------------------------------|---------------------|----------------|----------------------|------|---------------|----------------------------------------|--------------|
|                                        | NOT TO | PART DIMENSIONS MAY DIFFER SLIGHTLY | INCH UNITS USED FOR |                | UNLESS OTHERWISE     | inch | LATEST VERSIO |                                        | 05.4         |
| ANGLE                                  | SCALE  | DUE TO MANUFACTURER'S VARIANCES     | PART DESIGN         |                | SPECIFIED UNITS ARE: | [mm] | 2/18/2025     | SHEETIC                                | SHEET 1 OF 1 |