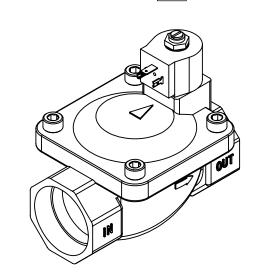

2-PORT (2-WAY), 2-POSITION, N.C., LEAD-FREE BRASS BODY, EPDM RUBBER SEAL(s), 2IN FEMALE NPT INLET(s), 2IN FEMALE NPT OUTLET(s), CV=48, 120 VAC OPERATING VOLTAGE, 8W, NSF/ANSI 61.

| GC VALVES POTABLE WATER SOLENOID VALVE |        |                                     |                     | NS711YH02C9JJ7 |                      |      | Au            | AutomationDirect.com<br>1-800-633-0405 |              |
|----------------------------------------|--------|-------------------------------------|---------------------|----------------|----------------------|------|---------------|----------------------------------------|--------------|
|                                        | NOT TO | PART DIMENSIONS MAY DIFFER SLIGHTLY | INCH UNITS USED FOR |                | UNLESS OTHERWISE     | inch | LATEST VERSIO |                                        | 05.4         |
| ANGLE                                  | SCALE  | DUE TO MANUFACTURER'S VARIANCES     | PART DESIGN         |                | SPECIFIED UNITS ARE: | [mm] | 2/18/2025     | SHEETIC                                | SHEET 1 OF 1 |