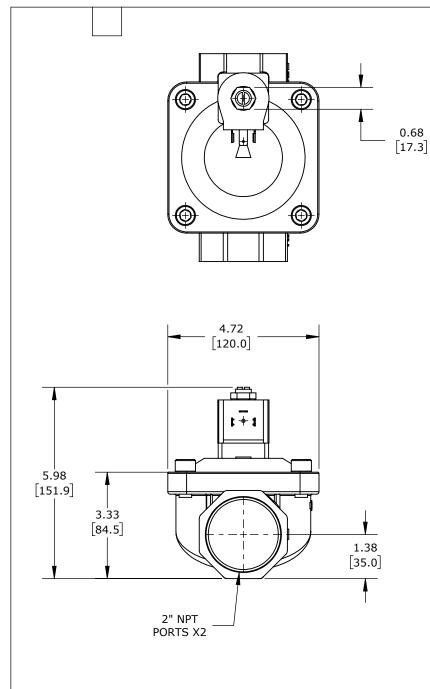

2-PORT (2-WAY), 2-POSITION, N.C., LEAD-FREE BRASS BODY, EPDM RUBBER SEAL(s), 2IN FEMALE NPT INLET(s), 2IN FEMALE NPT OUTLET(s), CV=48, 120 VAC OPERATING VOLTAGE, 8W, NSF/ANSI 61.

| GC VALVES POTABLE WATER SOLENOID VALVE |        |                                     |                     | NS711YH02C9JJ7 |                      |      | Au            | AutomationDirect.com<br>1-800-633-0405 |              |
|----------------------------------------|--------|-------------------------------------|---------------------|----------------|----------------------|------|---------------|----------------------------------------|--------------|
|                                        | NOT TO | PART DIMENSIONS MAY DIFFER SLIGHTLY | INCH UNITS USED FOR |                | UNLESS OTHERWISE     | inch | LATEST VERSIO |                                        | 05.4         |
| ANGLE                                  | SCALE  | DUE TO MANUFACTURER'S VARIANCES     | PART DESIGN         |                | SPECIFIED UNITS ARE: | [mm] | 2/18/2025     | SHEETIC                                | SHEET 1 OF 1 |