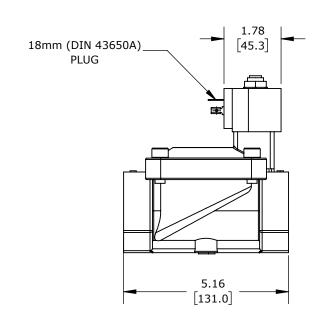

2-PORT (2-WAY), 2-POSITION, N.C., LEAD-FREE BRASS BODY, EPDM RUBBER SEAL(s), 1-1/4IN FEMALE NPT INLET(s), 1-1/4IN FEMALE NPT OUTLET(s), CV=22, 120 VAC OPERATING VOLTAGE, 8W, NSF/ANSI 61.

| GC VALVES POTABLE WATER SOLENOID VALVE |        |                                     |                     | NS711YH02C9GJ2 |                      |      | AutomationDirect.com<br>1-800-633-0405 |       |              |
|----------------------------------------|--------|-------------------------------------|---------------------|----------------|----------------------|------|----------------------------------------|-------|--------------|
| 3rd                                    | NOT TO | PART DIMENSIONS MAY DIFFER SLIGHTLY | INCH UNITS USED FOR |                | UNLESS OTHERWISE     | inch | LATEST VER                             | RSION | CUEET 1 OF 1 |
| ₩ ANGLE                                | SCALE  | DUE TO MANUFACTURER'S VARIANCES     | PART DESIGN         |                | SPECIFIED UNITS ARE: | [mm] | 2/18/2025                              |       | SHEET 1 OF 1 |