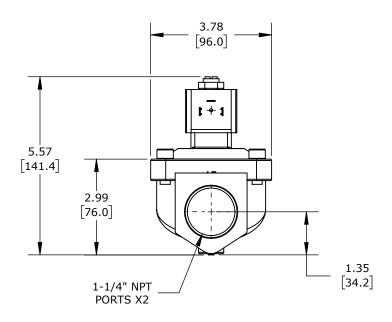

2-PORT (2-WAY), 2-POSITION, N.C., LEAD-FREE BRASS BODY, EPDM RUBBER SEAL(s), 1-1/4IN FEMALE NPT INLET(s), 1-1/4IN FEMALE NPT OUTLET(s), CV=22, 120 VAC OPERATING VOLTAGE, 8W, NSF/ANSI 61.

| GC VALVES POTABLE WATER SOLENOID VALVE |        |                                     |                     | NS711YH02C9GJ2 |                      |      | AutomationDirect.com<br>1-800-633-0405 |       |              |
|----------------------------------------|--------|-------------------------------------|---------------------|----------------|----------------------|------|----------------------------------------|-------|--------------|
| 3rd                                    | NOT TO | PART DIMENSIONS MAY DIFFER SLIGHTLY | INCH UNITS USED FOR |                | UNLESS OTHERWISE     | inch | LATEST VER                             | RSION | CUEET 1 OF 1 |
| ₩ ANGLE                                | SCALE  | DUE TO MANUFACTURER'S VARIANCES     | PART DESIGN         |                | SPECIFIED UNITS ARE: | [mm] | 2/18/2025                              |       | SHEET 1 OF 1 |