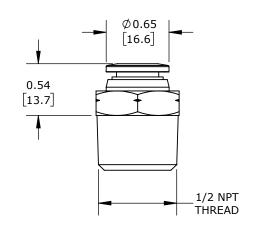

MALE, STRAIGHT, NICKEL PLATED BRASS BODY, NICKEL-PLATED BRASS THREADS, THREAD SEALANT, 3/8IN PUSH-TO-CONNECT TO 1/2IN NPT. PACKAGE OF 5.

| NITRA AII         | R OR INERT GAS PUSH-TO-CONNECT FITTING |                                     |                                | MS38-12N-B |                      |      | AutomationDirect.com<br>1-800-633-0405 |      |              |   |
|-------------------|----------------------------------------|-------------------------------------|--------------------------------|------------|----------------------|------|----------------------------------------|------|--------------|---|
| 3rd               | NOT TO                                 | PART DIMENSIONS MAY DIFFER SLIGHTLY | INCH UNITS USED FO PART DESIGN |            | UNLESS OTHERWISE     | inch | LATEST VERS                            | NOIS | CHEET 4 OF 4 | l |
| $\Psi \Box$ ANGLE | SCALE                                  | DUE TO MANUFACTURER'S VARIANCES     |                                |            | SPECIFIED UNITS ARE: | [mm] | 6/20/2024                              |      | SHEET 1 OF 1 | l |