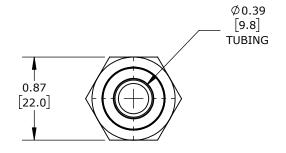

MALE, STRAIGHT, NICKEL PLATED BRASS BODY, NICKEL-PLATED BRASS THREADS, THREAD SEALANT, 3/8IN PUSH-TO-CONNECT TO 1/2IN NPT. PACKAGE OF 5.

| NITRA AII         | R OR INERT GAS PUSH-TO-CONNECT FITTING |                                     |                                | MS38-12N-B |                      |      | AutomationDirect.com<br>1-800-633-0405 |      |              |   |
|-------------------|----------------------------------------|-------------------------------------|--------------------------------|------------|----------------------|------|----------------------------------------|------|--------------|---|
| 3rd               | NOT TO                                 | PART DIMENSIONS MAY DIFFER SLIGHTLY | INCH UNITS USED FO PART DESIGN |            | UNLESS OTHERWISE     | inch | LATEST VERS                            | NOIS | CHEET 4 OF 4 | l |
| $\Psi \Box$ ANGLE | SCALE                                  | DUE TO MANUFACTURER'S VARIANCES     |                                |            | SPECIFIED UNITS ARE: | [mm] | 6/20/2024                              |      | SHEET 1 OF 1 | l |