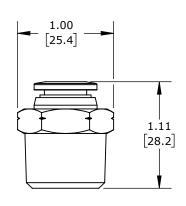

MALE, STRAIGHT, NICKEL PLATED BRASS BODY, NICKEL-PLATED BRASS THREADS, THREAD SEALANT, 3/8IN PUSH-TO-CONNECT TO 1/2IN NPT. PACKAGE OF 5.

| NITRA AII         | R OR INERT GAS PUSH-TO-CONNECT FITTING |                                     |                                | MS38-12N-B |                      |      | AutomationDirect.com<br>1-800-633-0405 |      |              |   |
|-------------------|----------------------------------------|-------------------------------------|--------------------------------|------------|----------------------|------|----------------------------------------|------|--------------|---|
| 3rd               | NOT TO                                 | PART DIMENSIONS MAY DIFFER SLIGHTLY | INCH UNITS USED FO PART DESIGN |            | UNLESS OTHERWISE     | inch | LATEST VERS                            | NOIS | CHEET 4 OF 4 | l |
| $\Psi \Box$ ANGLE | SCALE                                  | DUE TO MANUFACTURER'S VARIANCES     |                                |            | SPECIFIED UNITS ARE: | [mm] | 6/20/2024                              |      | SHEET 1 OF 1 | l |