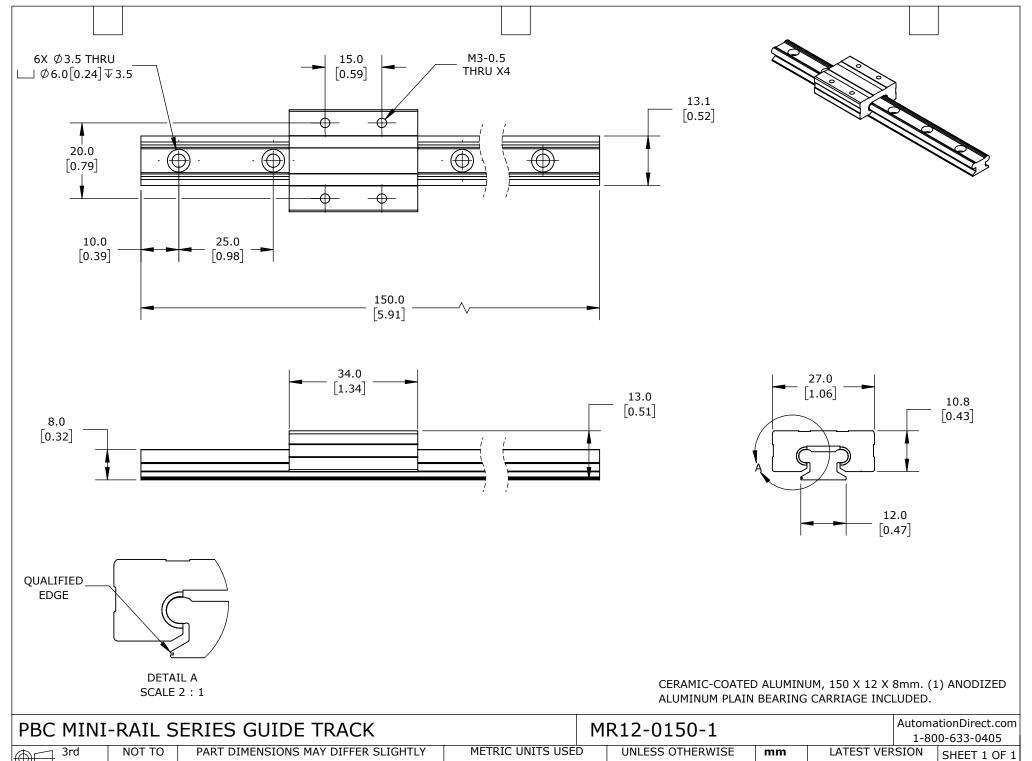

| PBC MINI-RAIL SERIES GUIDE TRACK                     |                 |                                                                     | Įv                                   | 1K1Z-U15U-1                           |              | 1-                          | 800-633-0405 |
|------------------------------------------------------|-----------------|---------------------------------------------------------------------|--------------------------------------|---------------------------------------|--------------|-----------------------------|--------------|
| I <del>((1))1                                 </del> | NOT TO<br>SCALE | PART DIMENSIONS MAY DIFFER SLIGHTLY DUE TO MANUFACTURER'S VARIANCES | METRIC UNITS USED<br>FOR PART DESIGN | UNLESS OTHERWISE SPECIFIED UNITS ARE: | mm<br>[inch] | LATEST VERSION<br>1/13/2025 | SHEET 1 OF 1 |