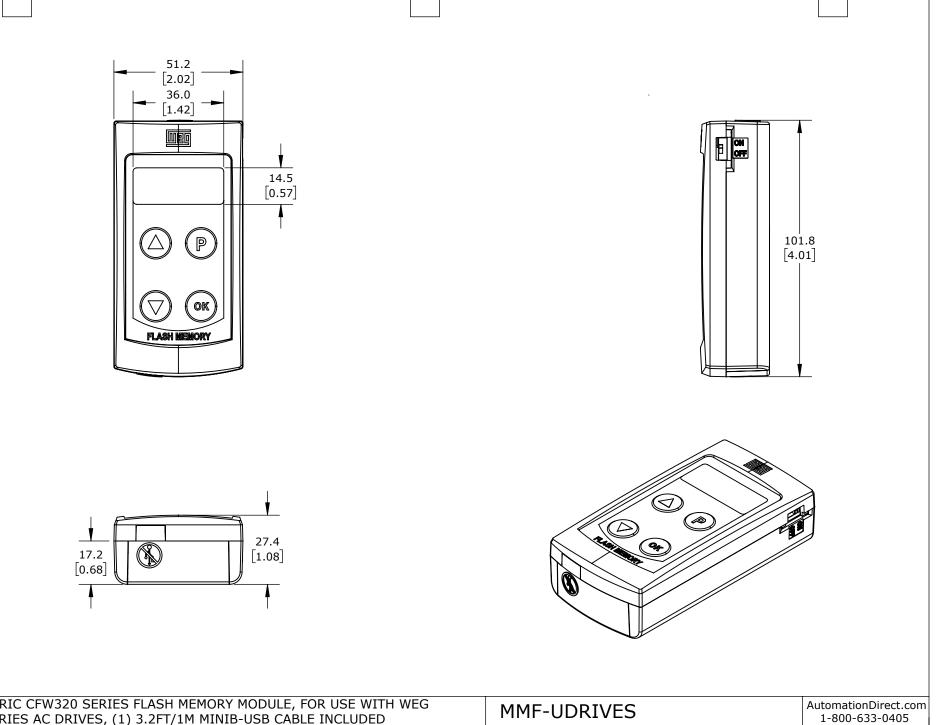

| WEG ELECTRIC CFW320 SERIES FLASH MEMORY MODULE, FOR USE WITH WEG<br>CFW320 SERIES AC DRIVES, (1) 3.2FT/1M MINIB-USB CABLE INCLUDED |        |                                     |                   | MMF-UDRIVES |                      |        |                | AutomationDirect.com<br>1-800-633-0405 |  |
|------------------------------------------------------------------------------------------------------------------------------------|--------|-------------------------------------|-------------------|-------------|----------------------|--------|----------------|----------------------------------------|--|
| Grand 3rd                                                                                                                          | NOT TO | PART DIMENSIONS MAY DIFFER SLIGHTLY | METRIC UNITS USED |             | UNLESS OTHERWISE     | mm     | LATEST VERSION |                                        |  |
|                                                                                                                                    | SCALE  | DUE TO MANUFACTURER'S VARIANCES     | FOR PART DESIGN   |             | SPECIFIED UNITS ARE: | [inch] | 1/2/2025       | SHEET 1 OF 1                           |  |