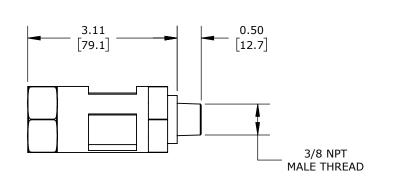

0.1-7 GPM, 3/8IN NPT THREAD, ANODIZED ALUMINUM.

| CITO MINIFLOW FLOW INDICATOR |        |                                     |                     | MF-0606-N |                      |      |               | AutomationDirect.com<br>1-800-633-0405 |  |
|------------------------------|--------|-------------------------------------|---------------------|-----------|----------------------|------|---------------|----------------------------------------|--|
| 3rd                          | NOT TO | PART DIMENSIONS MAY DIFFER SLIGHTLY | INCH UNITS USED FOR |           | UNLESS OTHERWISE     | inch | LATEST VERSIO |                                        |  |
| ANGLE                        | SCALE  | DUE TO MANUFACTURER'S VARIANCES     | PART DESIGN         |           | SPECIFIED UNITS ARE: | [mm] | 9/18/2024     | SHEET 1 OF 1                           |  |