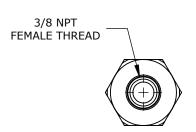

0.1-7 GPM, 3/8IN NPT THREAD, ANODIZED ALUMINUM.

| CITO MINIFLOW FLOW INDICATOR |        |                                     |                     | MF-0606-N |                      |      |               | AutomationDirect.com<br>1-800-633-0405 |  |
|------------------------------|--------|-------------------------------------|---------------------|-----------|----------------------|------|---------------|----------------------------------------|--|
| 3rd                          | NOT TO | PART DIMENSIONS MAY DIFFER SLIGHTLY | INCH UNITS USED FOR |           | UNLESS OTHERWISE     | inch | LATEST VERSIO |                                        |  |
| ANGLE                        | SCALE  | DUE TO MANUFACTURER'S VARIANCES     | PART DESIGN         |           | SPECIFIED UNITS ARE: | [mm] | 9/18/2024     | SHEET 1 OF 1                           |  |