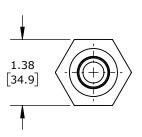

0.1-7 GPM, 3/8IN NPT THREAD, ANODIZED ALUMINUM.

| CITO MINIFLOW FLOW INDICATOR |        |                                     |                     | MF-0606-N |                      |      |               | AutomationDirect.com<br>1-800-633-0405 |  |
|------------------------------|--------|-------------------------------------|---------------------|-----------|----------------------|------|---------------|----------------------------------------|--|
| 3rd                          | NOT TO | PART DIMENSIONS MAY DIFFER SLIGHTLY | INCH UNITS USED FOR |           | UNLESS OTHERWISE     | inch | LATEST VERSIO |                                        |  |
| ANGLE                        | SCALE  | DUE TO MANUFACTURER'S VARIANCES     | PART DESIGN         |           | SPECIFIED UNITS ARE: | [mm] | 9/18/2024     | SHEET 1 OF 1                           |  |