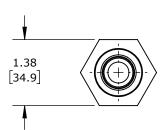

0.1-6.5 GPM, 1/4IN NPT THREAD, ANODIZED ALUMINUM.

| CITO MINIFLOW FLOW INDICATOR |       |        |                                     | MF-0404-N          |    |                      | Au   | AutomationDirect.com<br>1-800-633-0405 |     |              |
|------------------------------|-------|--------|-------------------------------------|--------------------|----|----------------------|------|----------------------------------------|-----|--------------|
| $\bigoplus$                  | 3rd   | NOT TO | PART DIMENSIONS MAY DIFFER SLIGHTLY | INCH UNITS USED FO | )R | UNLESS OTHERWISE     | inch | LATEST VERSI                           | ION | CUEET 1 OF 1 |
|                              | ANGLE | SCALE  | DUE TO MANUFACTURER'S VARIANCES     | PART DESIGN        |    | SPECIFIED UNITS ARE: | [mm] | 9/18/2024                              |     | SHEET 1 OF 1 |