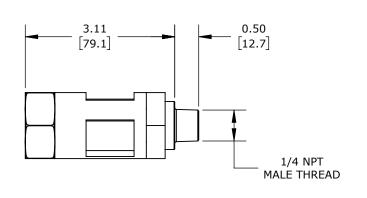

0.1-6.5 GPM, 1/4IN NPT THREAD, ANODIZED ALUMINUM.

| CITO MINIFLOW FLOW INDICATOR |       |        |                                     | MF-0404-N          |    |                      | Au   | AutomationDirect.com<br>1-800-633-0405 |     |              |
|------------------------------|-------|--------|-------------------------------------|--------------------|----|----------------------|------|----------------------------------------|-----|--------------|
| $\bigoplus$                  | 3rd   | NOT TO | PART DIMENSIONS MAY DIFFER SLIGHTLY | INCH UNITS USED FO | )R | UNLESS OTHERWISE     | inch | LATEST VERSI                           | ION | CUEET 1 OF 1 |
|                              | ANGLE | SCALE  | DUE TO MANUFACTURER'S VARIANCES     | PART DESIGN        |    | SPECIFIED UNITS ARE: | [mm] | 9/18/2024                              |     | SHEET 1 OF 1 |