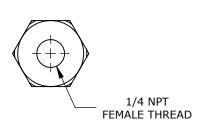

0.1-6.5 GPM, 1/4IN NPT THREAD, ANODIZED ALUMINUM.

| CITO MINIFLOW FLOW INDICATOR |       |        |                                     | MF-0404-N          |    |                      | Au   | AutomationDirect.com<br>1-800-633-0405 |     |              |
|------------------------------|-------|--------|-------------------------------------|--------------------|----|----------------------|------|----------------------------------------|-----|--------------|
| $\bigoplus$                  | 3rd   | NOT TO | PART DIMENSIONS MAY DIFFER SLIGHTLY | INCH UNITS USED FO | )R | UNLESS OTHERWISE     | inch | LATEST VERSI                           | ION | CUEET 1 OF 1 |
|                              | ANGLE | SCALE  | DUE TO MANUFACTURER'S VARIANCES     | PART DESIGN        |    | SPECIFIED UNITS ARE: | [mm] | 9/18/2024                              |     | SHEET 1 OF 1 |