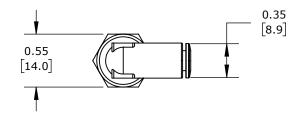

MALE, ELBOW, ROTATING, NICKEL PLATED BRASS BODY, NICKEL-PLATED BRASS THREADS, THREAD SEALANT, 5/32IN (4MM) PUSH-TO-CONNECT TO 1/4IN NPT. PACKAGE OF 5.

| NITRA AIR OR INERT GAS PUSH-TO-CONNECT FITTING |        |                                     |                    | ME532-14N-B |                      |      |                | mationDirect.com<br>800-633-0405 |
|------------------------------------------------|--------|-------------------------------------|--------------------|-------------|----------------------|------|----------------|----------------------------------|
|                                                | NOT TO | PART DIMENSIONS MAY DIFFER SLIGHTLY | INCH UNITS USED FO | )R          | UNLESS OTHERWISE     | inch | LATEST VERSION | SHEET 1 OF 1                     |
| ANGLE                                          | SCALE  | DUE TO MANUFACTURER'S VARIANCES     | PART DESIGN        |             | SPECIFIED UNITS ARE: | [mm] | 6/20/2024      |                                  |