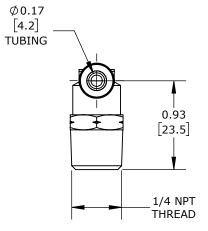

MALE, ELBOW, ROTATING, NICKEL PLATED BRASS BODY, NICKEL-PLATED BRASS THREADS, THREAD SEALANT, 5/32IN (4MM) PUSH-TO-CONNECT TO 1/4IN NPT. PACKAGE OF 5.

| NITRA AIR OR INERT GAS PUSH-TO-CONNECT FITTING |        |                                     |                    | ME532-14N-B |                      |      |                | mationDirect.com<br>800-633-0405 |
|------------------------------------------------|--------|-------------------------------------|--------------------|-------------|----------------------|------|----------------|----------------------------------|
|                                                | NOT TO | PART DIMENSIONS MAY DIFFER SLIGHTLY | INCH UNITS USED FO | )R          | UNLESS OTHERWISE     | inch | LATEST VERSION | SHEET 1 OF 1                     |
| ANGLE                                          | SCALE  | DUE TO MANUFACTURER'S VARIANCES     | PART DESIGN        |             | SPECIFIED UNITS ARE: | [mm] | 6/20/2024      |                                  |