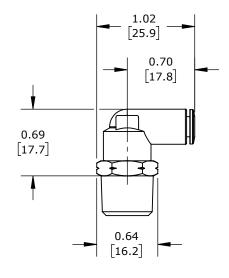

MALE, ELBOW, ROTATING, NICKEL PLATED BRASS BODY, NICKEL-PLATED BRASS THREADS, THREAD SEALANT, 5/32IN (4MM) PUSH-TO-CONNECT TO 1/4IN NPT. PACKAGE OF 5.

| NITRA AIR OR INERT GAS PUSH-TO-CONNECT FITTING |        |                                     |                    | ME532-14N-B |                      |      |                | mationDirect.com<br>800-633-0405 |
|------------------------------------------------|--------|-------------------------------------|--------------------|-------------|----------------------|------|----------------|----------------------------------|
|                                                | NOT TO | PART DIMENSIONS MAY DIFFER SLIGHTLY | INCH UNITS USED FO | )R          | UNLESS OTHERWISE     | inch | LATEST VERSION | SHEET 1 OF 1                     |
| ANGLE                                          | SCALE  | DUE TO MANUFACTURER'S VARIANCES     | PART DESIGN        |             | SPECIFIED UNITS ARE: | [mm] | 6/20/2024      |                                  |