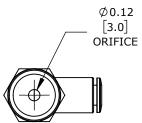

MALE, ELBOW, ROTATING, NICKEL PLATED BRASS BODY, NICKEL-PLATED BRASS THREADS, THREAD SEALANT, 5/32IN (4MM) PUSH-TO-CONNECT TO 1/4IN NPT. PACKAGE OF 5.

| NITRA AIR OR INERT GAS PUSH-TO-CONNECT FITTING |        |                                     |                    | ME532-14N-B |                      |      |                | mationDirect.com<br>800-633-0405 |
|------------------------------------------------|--------|-------------------------------------|--------------------|-------------|----------------------|------|----------------|----------------------------------|
|                                                | NOT TO | PART DIMENSIONS MAY DIFFER SLIGHTLY | INCH UNITS USED FO | )R          | UNLESS OTHERWISE     | inch | LATEST VERSION | SHEET 1 OF 1                     |
| ANGLE                                          | SCALE  | DUE TO MANUFACTURER'S VARIANCES     | PART DESIGN        |             | SPECIFIED UNITS ARE: | [mm] | 6/20/2024      |                                  |