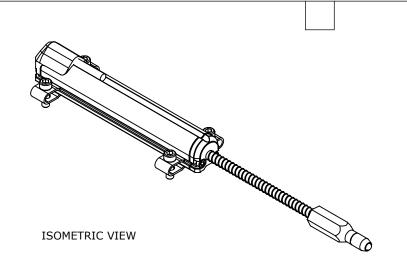

| SLPC [MM]                | 75  |
|--------------------------|-----|
| US [ USEFUL STROKE ]     | 75  |
| MS [ MECHANICAL STROKE ] | 79  |
| L [ TOTAL STROKE ]       | 332 |









| PROSENSE POTENTIOMETER LINEAR POSITION SENSOR, SPRING LOADED SLIDE, 75MM STROKE, 33 X 33 X 172MM BODY, CHANNEL MOUNT, 8MM DIN 43650 FORM C. |                                     | LSSR-33P-0075-A5-C2 |                      |        | AutomationDirect.com<br>1-800-633-0405 |       |              |  |
|---------------------------------------------------------------------------------------------------------------------------------------------|-------------------------------------|---------------------|----------------------|--------|----------------------------------------|-------|--------------|--|
| 3rd NOT TO                                                                                                                                  | PART DIMENSIONS MAY DIFFER SLIGHTLY | METR