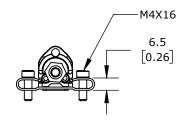

| SLPC [MM]                | 75  |
|--------------------------|-----|
| US [ USEFUL STROKE ]     | 75  |
| MS [ MECHANICAL STROKE ] | 79  |
| L [ TOTAL STROKE ]       | 332 |









| PROSENSE POTENTIOMETER LINEAR POSITION SENSOR, SPRING LOADED SLIDE, 75MM STROKE, 33 X 33 X 172MM BODY, CHANNEL MOUNT, 8MM DIN 43650 FORM C. |                                     | LSSR-33P-0075-A5-C2 |                      |        | AutomationDirect.com<br>1-800-633-0405 |       |              |  |
|---------------------------------------------------------------------------------------------------------------------------------------------|-------------------------------------|---------------------|----------------------|--------|----------------------------------------|-------|--------------|--|
| 3rd NOT TO                                                                                                                                  | PART DIMENSIONS MAY DIFFER SLIGHTLY | METRIC UNI