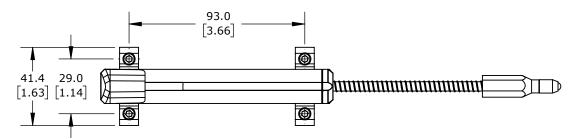

| SLPC [MM]                | 75  |
|--------------------------|-----|
| US [ USEFUL STROKE ]     | 75  |
| MS [ MECHANICAL STROKE ] | 79  |
| L [ TOTAL STROKE ]       | 332 |

| PROSENSE POTENTIOMETER LINEAR POSITION SENSOR, SPRING LOADED SLIDE, 75MM STROKE, 33 X 33 X 172MM BODY, CHANNEL MOUNT, 8MM DIN 43650 FORM C. |                                     | LSSR-33P-0075-A5-C2 |                      |        | AutomationDirect.com<br>1-800-633-0405 |       |              |  |
|---------------------------------------------------------------------------------------------------------------------------------------------|-------------------------------------|---------------------|----------------------|--------|----------------------------------------|-------|--------------|--|
| 3rd NOT TO                                                                                                                                  | PART DIMENSIONS MAY DIFFER SLIGHTLY | METRIC UNITS USED   | UNLESS OTHERWISE     | mm     | LATEST VER                             | RSION |              |  |
| ANGLE SCALE                                                                                                                                 | DUE TO MANUFACTURER'S VARIANCES     | FOR PART DESIGN     | SPECIFIED UNITS ARE: | [inch] | 1/14/2025                              |       | SHEET 1 OF 1 |  |