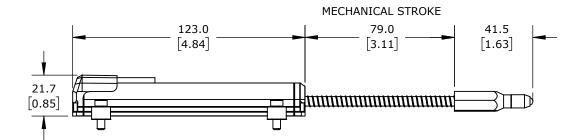

| SLPC [MM]                | 75  |
|--------------------------|-----|
| US [ USEFUL STROKE ]     | 75  |
| MS [ MECHANICAL STROKE ] | 79  |
| L [ TOTAL STROKE ]       | 332 |

| PROSENSE POTENTIOMETER LINEAR POSITION SENSOR, SPRING LOADED SLIDE, 75MM STROKE, 33 X 33 X 172MM BODY, CHANNEL MOUNT, 8MM DIN 43650 FORM C. |                                     | LSSR-33P-0075-A5-C2 |                      |        | AutomationDirect.com<br>1-800-633-0405 |       |              |  |
|---------------------------------------------------------------------------------------------------------------------------------------------|-------------------------------------|---------------------|----------------------|--------|----------------------------------------|-------|--------------|--|
| 3rd NOT TO                                                                                                                                  | PART DIMENSIONS MAY DIFFER SLIGHTLY | METRIC UNITS USED   | UNLESS OTHERWISE     | mm     | LATEST VER                             | RSION |              |  |
| ANGLE SCALE                                                                                                                                 | DUE TO MANUFACTURER'S VARIANCES     | FOR PART DESIGN     | SPECIFIED UNITS ARE: | [inch] | 1/14/2025                              |       | SHEET 1 OF 1 |  |