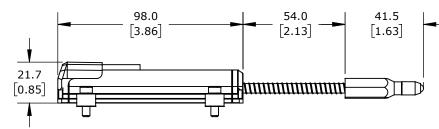

## TECHNICAL SPECIFICATIONS

| SLPC [MM]                | 50  |
|--------------------------|-----|
| US [ USEFUL STROKE ]     | 50  |
| MS [ MECHANICAL STROKE ] | 54  |
| L [ TOTAL STROKE ]       | 272 |

MECHANICAL STROKE

| PROSENSE POTENTIOMETER LINEAR POSITION SENSOR, SPRING LOADED SLIDE, 50MM STROKE, 33 X 33 X 147MM BODY, CHANNEL MOUNT, 8MM DIN 43650 FORM C. |                                     | LSSR-33P-0050-A5-C2 |                      |        | AutomationDirect.com<br>1-800-633-0405 |      |              |
|---------------------------------------------------------------------------------------------------------------------------------------------|-------------------------------------|---------------------|----------------------|--------|----------------------------------------|------|--------------|
| 3rd NOT TO                                                                                                                                  | PART DIMENSIONS MAY DIFFER SLIGHTLY | METRIC UNITS USED   | UNLESS OTHERWISE     | mm     | LATEST VER                             | SION |              |
| ANGLE SCALE                                                                                                                                 | DUE TO MANUFACTURER'S VARIANCES     | FOR PART DESIGN     | SPECIFIED UNITS ARE: | [inch] | 1/14/2025                              |      | SHEET 1 OF 1 |