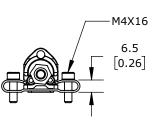

MECHANICAL STROKE

| PROSENSE POTENTIOMETER LINEAR POSITION SENSOR, SPRING LOADED SLIDE, 50MM STROKE, 33 X 33 X 147MM BODY, CHANNEL MOUNT, 8MM DIN 43650 FORM C. |                                     | LSSR-33P-0050-A5-C2 |                      |        | AutomationDirect.com<br>1-800-633-0405 |      |              |
|---------------------------------------------------------------------------------------------------------------------------------------------|-------------------------------------|---------------------|----------------------|--------|----------------------------------------|------|--------------|
| 3rd NOT TO                                                                                                                                  | PART DIMENSIONS MAY DIFFER SLIGHTLY | METRIC UNITS USED   | UNLESS OTHERWISE     | mm     | LATEST VER                             | SION |              |
| ANGLE SCALE                                                                                                                                 | DUE TO MANUFACTURER'S VARIANCES     | FOR PART DESIGN     | SPECIFIED UNITS ARE: | [inch] | 1/14/2025                              |      | SHEET 1 OF 1 |