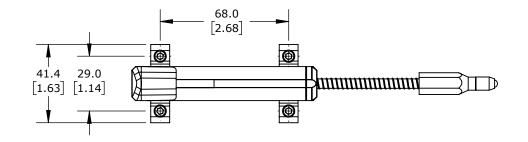

## TECHNICAL SPECIFICATIONS

| SLPC [MM]                | 50  |
|--------------------------|-----|
| US [ USEFUL STROKE ]     | 50  |
| MS [ MECHANICAL STROKE ] | 54  |
| L [ TOTAL STROKE ]       | 272 |

MECHANICAL STROKE

| PROSENSE POTENTIOMETER LINEAR POSITION SENSOR, SPRING LOADED SLIDE, 50MM STROKE, 33 X 33 X 147MM BODY, CHANNEL MOUNT, 8MM DIN 43650 FORM C. |                                     | LSSR-33P-0050-A5-C2 |                      |        | AutomationDirect.com<br>1-800-633-0405 |      |              |
|---------------------------------------------------------------------------------------------------------------------------------------------|-------------------------------------|---------------------|----------------------|--------|----------------------------------------|------|--------------|
| 3rd NOT TO                                                                                                                                  | PART DIMENSIONS MAY DIFFER SLIGHTLY | METRIC UNITS USED   | UNLESS OTHERWISE     | mm     | LATEST VER                             | SION |              |
| ANGLE SCALE                                                                                                                                 | DUE TO MANUFACTURER'S VARIANCES     | FOR PART DESIGN     | SPECIFIED UNITS ARE: | [inch] | 1/14/2025                              |      | SHEET 1 OF 1 |