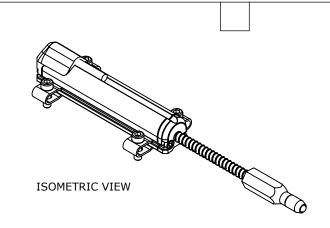

MECHANICAL STROKE

| PROSENSE POTENTIOMETER LINEAR POSITION SENSOR, SPRING LOADED SLIDE, 50MM STROKE, 33 X 33 X 147MM BODY, CHANNEL MOUNT, 8MM DIN 43650 FORM C. |                                     | LSSR-33P-0050-A5-C2 |                      |        | AutomationDirect.com<br>1-800-633-0405 |      |              |
|---------------------------------------------------------------------------------------------------------------------------------------------|-------------------------------------|---------------------|----------------------|--------|----------------------------------------|------|--------------|
| 3rd NOT TO                                                                                                                                  | PART DIMENSIONS MAY DIFFER SLIGHTLY | METRIC UNITS USED   | UNLESS OTHERWISE     | mm     | LATEST VER                             | SION |              |
| ANGLE SCALE                                                                                                                                 | DUE TO MANUFACTURER'S VARIANCES     | FOR PART DESIGN     | SPECIFIED UNITS ARE: | [inch] | 1/14/2025                              |      | SHEET 1 OF 1 |