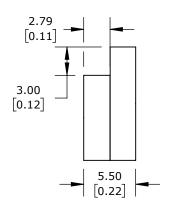

|   | LIKA ELECTRONIC SERVO MOUNT CLAMP, METAL. FOR USE WITH LIKA ELECTRONIC AQ58 SERIES ENCODERS, MOUNTING HARDWARE INCLUDED |       |        |                                     |                  | LKM-386 |                      |        |               | AutomationDirect.com<br>1-800-633-0405 |  |
|---|-------------------------------------------------------------------------------------------------------------------------|-------|--------|-------------------------------------|------------------|---------|----------------------|--------|---------------|----------------------------------------|--|
|   | $\oplus \Box$                                                                                                           | 3rd   | NOT TO | PART DIMENSIONS MAY DIFFER SLIGHTLY | METRIC UNITS USE | D       | UNLESS OTHERWISE     | mm     | LATEST VERSIO | N CHEET 1 OF 1                         |  |
| - | $\Psi \Box$                                                                                                             | ANGLE | SCALE  | DUE TO MANUFACTURER'S VARIANCES     | FOR PART DESIGN  |         | SPECIFIED UNITS ARE: | [inch] | 9/4/2024      | SHEET 1 OF 1                           |  |