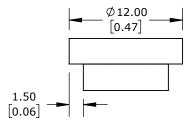

|   | LIKA ELECTRONIC SERVO MOUNT CLAMP, METAL. FOR USE WITH LIKA ELECTRONIC AQ58 SERIES ENCODERS, MOUNTING HARDWARE INCLUDED |       |        |                                     |                  | LKM-386 |                      |        |               | AutomationDirect.com<br>1-800-633-0405 |  |
|---|-------------------------------------------------------------------------------------------------------------------------|-------|--------|-------------------------------------|------------------|---------|----------------------|--------|---------------|----------------------------------------|--|
|   | $\oplus \Box$                                                                                                           | 3rd   | NOT TO | PART DIMENSIONS MAY DIFFER SLIGHTLY | METRIC UNITS USE | D       | UNLESS OTHERWISE     | mm     | LATEST VERSIO | N CHEET 1 OF 1                         |  |
| - | $\Psi \Box$                                                                                                             | ANGLE | SCALE  | DUE TO MANUFACTURER'S VARIANCES     | FOR PART DESIGN  |         | SPECIFIED UNITS ARE: | [inch] | 9/4/2024      | SHEET 1 OF 1                           |  |