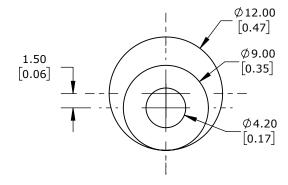

|   | LIKA ELECTRONIC SERVO MOUNT CLAMP, METAL. FOR USE WITH LIKA ELECTRONIC AQ58 SERIES ENCODERS, MOUNTING HARDWARE INCLUDED |       |        |                                     |                  | LKM-386 |                      |        |               | AutomationDirect.com<br>1-800-633-0405 |  |
|---|-------------------------------------------------------------------------------------------------------------------------|-------|--------|-------------------------------------|------------------|---------|----------------------|--------|---------------|----------------------------------------|--|
|   | $\oplus \Box$                                                                                                           | 3rd   | NOT TO | PART DIMENSIONS MAY DIFFER SLIGHTLY | METRIC UNITS USE | D       | UNLESS OTHERWISE     | mm     | LATEST VERSIO | N CHEET 1 OF 1                         |  |
| - | $\Psi \Box$                                                                                                             | ANGLE | SCALE  | DUE TO MANUFACTURER'S VARIANCES     | FOR PART DESIGN  |         | SPECIFIED UNITS ARE: | [inch] | 9/4/2024      | SHEET 1 OF 1                           |  |