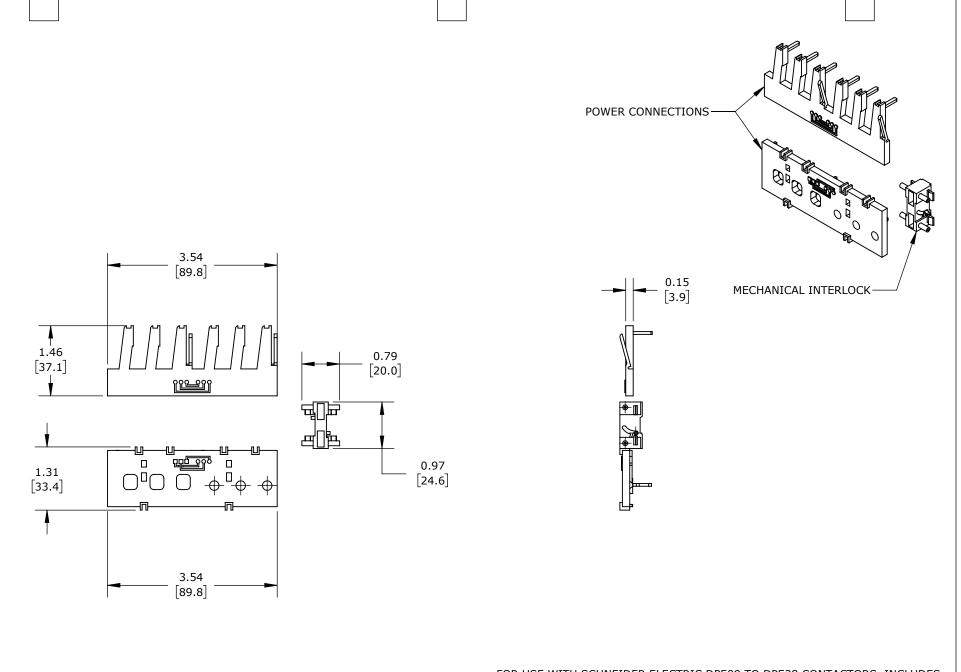

FOR USE WITH SCHNEIDER ELECTRIC DPE09 TO DPE38 CONTACTORS, INCLUDES LINE AND LOADSIDE CONNECTION BARS AND MECHANICAL INTERLOCK.

| SCHNEIDER ELECTRIC REVERSING CONNECTION KIT |       |        |                                     |                     | LAD9R1               |                  |      | AutomationDirect.com<br>1-800-633-0405 |      |              |
|---------------------------------------------|-------|--------|-------------------------------------|---------------------|----------------------|------------------|------|----------------------------------------|------|--------------|
| $\bigoplus \subseteq$                       | 1 3rd | NOT TO | PART DIMENSIONS MAY DIFFER SLIGHTLY | INCH UNITS USED FOR |                      | UNLESS OTHERWISE | inch | LATEST VERS                            | SION | CUEET 1 OF 1 |
| TAPE                                        | ANGLE | SCALE  | DUE TO MANUFACTURER'S VARIANCES     | PART DESIGN         | SPECIFIED UNITS ARE: |                  | [mm] | 8/31/2023                              |      | SHEET 1 OF 1 |