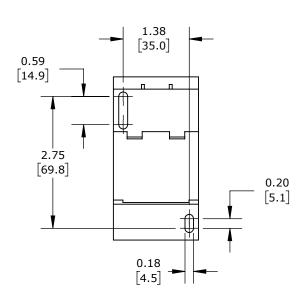

FOR USE WITH SCHNEIDER ELECTRIC DPER01 TO DPER32 THERMAL OVERLOAD RELAYS.

| SCHNEIDER ELECTRIC 35MM DIN RAIL ADAPTER |                                                                     |                     | LAD7B106 |                                          |              |                             | AutomationDirect.com<br>1-800-633-0405 |  |
|------------------------------------------|---------------------------------------------------------------------|---------------------|----------|------------------------------------------|--------------|-----------------------------|----------------------------------------|--|
| 3rd NOT TO                               | PART DIMENSIONS MAY DIFFER SLIGHTLY DUE TO MANUFACTURER'S VARIANCES | INCH UNITS USED FOR | R        | UNLESS OTHERWISE<br>SPECIFIED UNITS ARE: | inch<br>[mm] | LATEST VERSION<br>8/31/2023 | SHEET 1 OF 1                           |  |