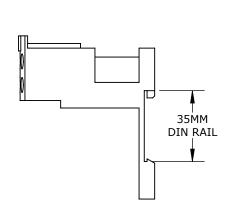

FOR USE WITH SCHNEIDER ELECTRIC DPER01 TO DPER32 THERMAL OVERLOAD RELAYS.

| SCHNEIDER ELECTRIC 35MM DIN RAIL ADAPTER |                                                                     |                     | LAD7B106 |                                          |              |                             | AutomationDirect.com<br>1-800-633-0405 |  |
|------------------------------------------|---------------------------------------------------------------------|---------------------|----------|------------------------------------------|--------------|-----------------------------|----------------------------------------|--|
| 3rd NOT TO                               | PART DIMENSIONS MAY DIFFER SLIGHTLY DUE TO MANUFACTURER'S VARIANCES | INCH UNITS USED FOR | R        | UNLESS OTHERWISE<br>SPECIFIED UNITS ARE: | inch<br>[mm] | LATEST VERSION<br>8/31/2023 | SHEET 1 OF 1                           |  |