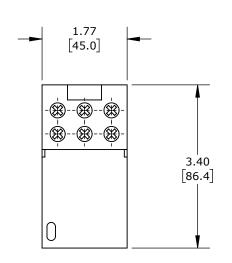

FOR USE WITH SCHNEIDER ELECTRIC DPER01 TO DPER32 THERMAL OVERLOAD RELAYS.

| SCHNEIDER ELECTRIC 35MM DIN RAIL ADAPTER |                                                                     |                     | LAD7B106 |                                          |              |                             | AutomationDirect.com<br>1-800-633-0405 |  |
|------------------------------------------|---------------------------------------------------------------------|---------------------|----------|------------------------------------------|--------------|-----------------------------|----------------------------------------|--|
| 3rd NOT TO                               | PART DIMENSIONS MAY DIFFER SLIGHTLY DUE TO MANUFACTURER'S VARIANCES | INCH UNITS USED FOR | R        | UNLESS OTHERWISE<br>SPECIFIED UNITS ARE: | inch<br>[mm] | LATEST VERSION<br>8/31/2023 | SHEET 1 OF 1                           |  |