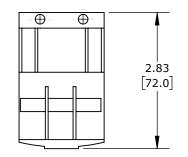

FOR USE WITH SCHNEIDER ELECTRIC DPER01 TO DPER32 THERMAL OVERLOAD RELAYS.

| SCHNEIDER ELECTRIC 35MM DIN RAIL ADAPTER |                                                                     |                     | LAD7B106 |                                          |              |                             | AutomationDirect.com<br>1-800-633-0405 |  |
|------------------------------------------|---------------------------------------------------------------------|---------------------|----------|------------------------------------------|--------------|-----------------------------|----------------------------------------|--|
| 3rd NOT TO                               | PART DIMENSIONS MAY DIFFER SLIGHTLY DUE TO MANUFACTURER'S VARIANCES | INCH UNITS USED FOR | R        | UNLESS OTHERWISE<br>SPECIFIED UNITS ARE: | inch<br>[mm] | LATEST VERSION<br>8/31/2023 | SHEET 1 OF 1                           |  |