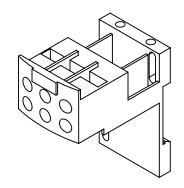

FOR USE WITH SCHNEIDER ELECTRIC DPER01 TO DPER32 THERMAL OVERLOAD RELAYS.

| SCHNEIDER ELECTRIC 35MM DIN RAIL ADAPTER |                                                                     |                     | LAD7B106 |                                          |              |                             | AutomationDirect.com<br>1-800-633-0405 |  |
|------------------------------------------|---------------------------------------------------------------------|---------------------|----------|------------------------------------------|--------------|-----------------------------|----------------------------------------|--|
| 3rd NOT TO                               | PART DIMENSIONS MAY DIFFER SLIGHTLY DUE TO MANUFACTURER'S VARIANCES | INCH UNITS USED FOR | R        | UNLESS OTHERWISE<br>SPECIFIED UNITS ARE: | inch<br>[mm] | LATEST VERSION<br>8/31/2023 | SHEET 1 OF 1                           |  |