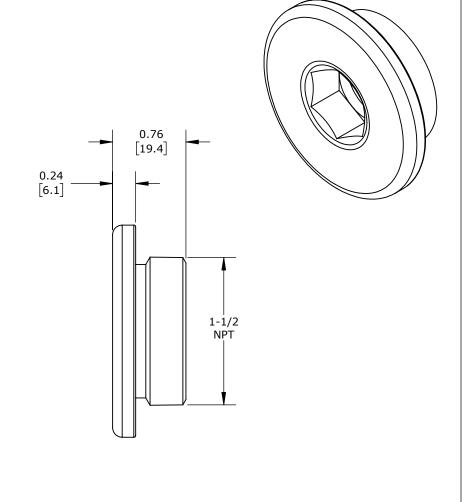

1-1/2IN MALE NPT, ANODIZED ALUMINUM. O-RING INCLUDED O-RING P/N IS #226

| CITO MANIFOLD END CAP |                                     | IM-3060             |                      |      |                | AutomationDirect.com<br>1-800-633-0405 |  |
|-----------------------|-------------------------------------|---------------------|----------------------|------|----------------|----------------------------------------|--|
| 3rd NOT TO            | PART DIMENSIONS MAY DIFFER SLIGHTLY | INCH UNITS USED FOR | UNLESS OTHERWISE     | inch | LATEST VERSION | CUEET 4 OF 4                           |  |
| ANGLE SCALE           | DUE TO MANUFACTURER'S VARIANCES     | PART DESIGN         | SPECIFIED UNITS ARE: | [mm] | 9/18/2024      | SHEET 1 OF 1                           |  |