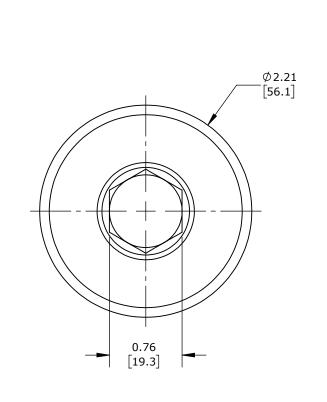

1-1/2IN MALE NPT, ANODIZED ALUMINUM. O-RING INCLUDED O-RING P/N IS #226

| CITO MANIFOLD END CAP |                                     | IM-3060             |                      |      |                | AutomationDirect.com<br>1-800-633-0405 |  |
|-----------------------|-------------------------------------|---------------------|----------------------|------|----------------|----------------------------------------|--|
| 3rd NOT TO            | PART DIMENSIONS MAY DIFFER SLIGHTLY | INCH UNITS USED FOR | UNLESS OTHERWISE     | inch | LATEST VERSION | CUEET 4 OF 4                           |  |
| ANGLE SCALE           | DUE TO MANUFACTURER'S VARIANCES     | PART DESIGN         | SPECIFIED UNITS ARE: | [mm] | 9/18/2024      | SHEET 1 OF 1                           |  |