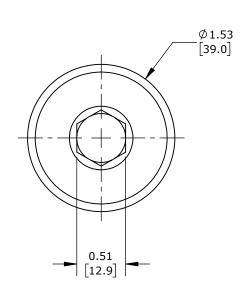

 $3/4 \mbox{IN}$  MALE NPT, ANODIZED ALUMINUM. O-RING INCLUDED. O-RING P/N IS #123

| CITO MANIFOLD END CAP |       |        |                                     |                    | IM-3030 |                      |      |               | AutomationDirect.com<br>1-800-633-0405 |     |
|-----------------------|-------|--------|-------------------------------------|--------------------|---------|----------------------|------|---------------|----------------------------------------|-----|
|                       | 3rd   | NOT TO | PART DIMENSIONS MAY DIFFER SLIGHTLY | INCH UNITS USED FO | R       | UNLESS OTHERWISE     | inch | LATEST VERSIO | N CHEET 1 OF 1                         | 1   |
| $ \Psi \cup$          | ANGLE | SCALE  | DUE TO MANUFACTURER'S VARIANCES     | PART DESIGN        |         | SPECIFIED UNITS ARE: | [mm] | 9/18/2024     | SHEET 1 OF 1                           | F I |