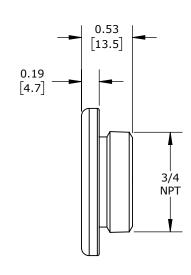

 $3/4 \mbox{IN}$  MALE NPT, ANODIZED ALUMINUM. O-RING INCLUDED. O-RING P/N IS #123

| CITO MANIFOLD END CAP |       |        |                                     |                    | IM-3030 |                      |      |               | AutomationDirect.com<br>1-800-633-0405 |     |
|-----------------------|-------|--------|-------------------------------------|--------------------|---------|----------------------|------|---------------|----------------------------------------|-----|
|                       | 3rd   | NOT TO | PART DIMENSIONS MAY DIFFER SLIGHTLY | INCH UNITS USED FO | R       | UNLESS OTHERWISE     | inch | LATEST VERSIO | N CHEET 1 OF 1                         | 1   |
| $ \Psi \cup$          | ANGLE | SCALE  | DUE TO MANUFACTURER'S VARIANCES     | PART DESIGN        |         | SPECIFIED UNITS ARE: | [mm] | 9/18/2024     | SHEET 1 OF 1                           | F I |