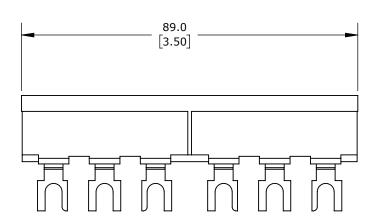

63A, 600 VAC, 2 -PIN, CUT TO LENGTH NOT PERMITTED.

| S   | SCHNEIDER ELECTRIC BUSBAR |       |        |                                     |                  | GV2G245 |                      |        | AutomationDirect.com<br>1-800-633-0405 |      |               |
|-----|---------------------------|-------|--------|-------------------------------------|------------------|---------|----------------------|--------|----------------------------------------|------|---------------|
| (1) |                           | 3rd   | NOT TO | PART DIMENSIONS MAY DIFFER SLIGHTLY | METRIC UNITS USE | D       | UNLESS OTHERWISE     | mm     | LATEST VER                             | SION | 011557 4 05 4 |
|     |                           | ANGLE | SCALE  | DUE TO MANUFACTURER'S VARIANCES     | FOR PART DESIGN  |         | SPECIFIED UNITS ARE: | [inch] | 8/31/2023                              |      | SHEET 1 OF 1  |