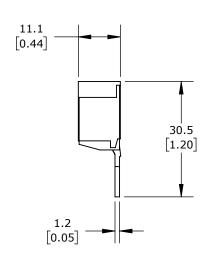

63A, 600 VAC, 2 -PIN, CUT TO LENGTH NOT PERMITTED.

| S   | SCHNEIDER ELECTRIC BUSBAR |       |        |                                     |                  | GV2G245 |                      |        | AutomationDirect.com<br>1-800-633-0405 |      |               |
|-----|---------------------------|-------|--------|-------------------------------------|------------------|---------|----------------------|--------|----------------------------------------|------|---------------|
| (1) |                           | 3rd   | NOT TO | PART DIMENSIONS MAY DIFFER SLIGHTLY | METRIC UNITS USE | D       | UNLESS OTHERWISE     | mm     | LATEST VER                             | SION | 011557 4 05 4 |
|     |                           | ANGLE | SCALE  | DUE TO MANUFACTURER'S VARIANCES     | FOR PART DESIGN  |         | SPECIFIED UNITS ARE: | [inch] | 8/31/2023                              |      | SHEET 1 OF 1  |