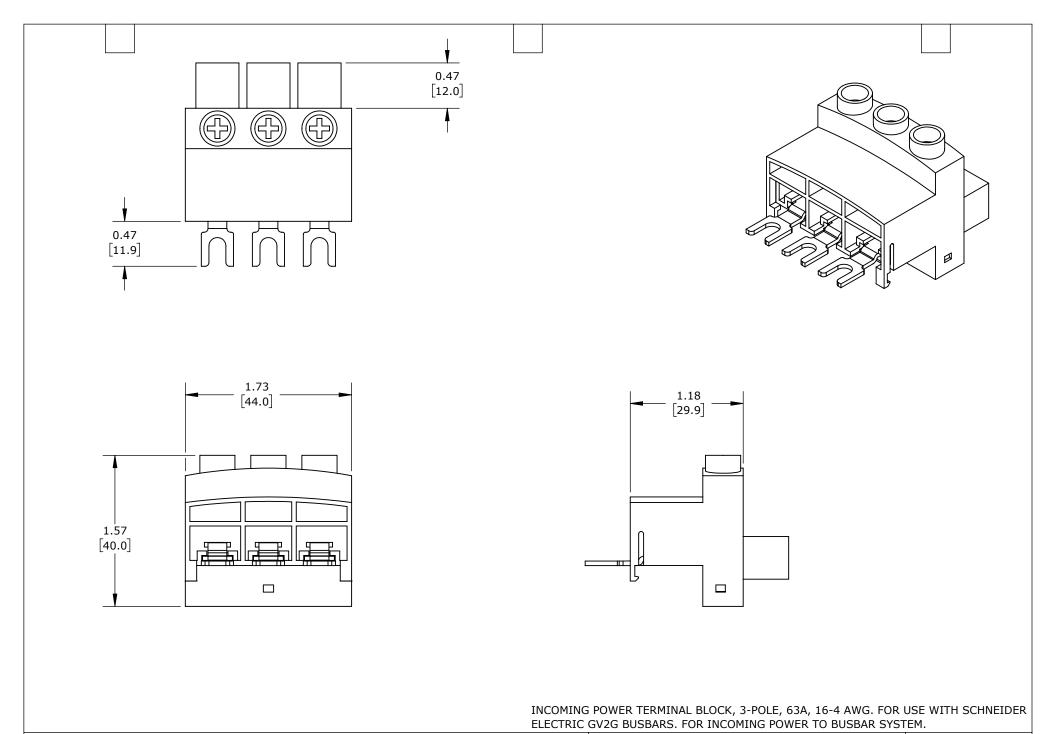

| SCHNEIDER ELECTRIC TERMINAL BLOCK |       |        |                                     |                    | GV1G09 |                      |      | 1              | AutomationDirect.com<br>1-800-633-0405 |  |
|-----------------------------------|-------|--------|-------------------------------------|--------------------|--------|----------------------|------|----------------|----------------------------------------|--|
| $\oplus$                          | 1 3rd | NOT TO | PART DIMENSIONS MAY DIFFER SLIGHTLY | INCH UNITS USED FO | )R     | UNLESS OTHERWISE     | inch | LATEST VERSION | CUEET 1 OF 1                           |  |
| $\Psi \subseteq$                  | ANGLE | SCALE  | DUE TO MANUFACTURER'S VARIANCES     | PART DESIGN        |        | SPECIFIED UNITS ARE: | [mm] | 8/31/2023      | SHEET 1 OF 1                           |  |