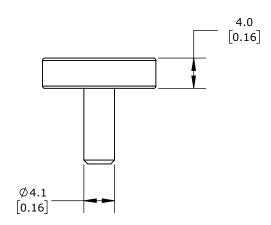

PACKAGE OF 4. FOR USE WITH COMEPI CONTROL STATIONS AND PUSBUTTON ENCLOSURES. MOUNTING HARDWARE INCLUDED.

| COMEPI SB SERIES MOUNTING MAGNETS |        |                                     | GRCA-001          |                      |        |                | AutomationDirect.com<br>1-800-633-0405 |  |
|-----------------------------------|--------|-------------------------------------|-------------------|----------------------|--------|----------------|----------------------------------------|--|
| ⊕ 3rd                             | NOT TO | PART DIMENSIONS MAY DIFFER SLIGHTLY | METRIC UNITS USED | UNLESS OTHERWISE     | mm     | LATEST VERSION | CUEET 1 OF 1                           |  |
| ₩ ANGLE                           | SCALE  | DUE TO MANUFACTURER'S VARIANCES     | FOR PART DESIGN   | SPECIFIED UNITS ARE: | [inch] | 2/6/2025       | SHEET 1 OF 1                           |  |