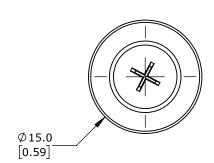

PACKAGE OF 4. FOR USE WITH COMEPI CONTROL STATIONS AND PUSBUTTON ENCLOSURES. MOUNTING HARDWARE INCLUDED.

| COMEPI SB SERIES MOUNTING MAGNETS |        |                                     | GRCA-001          |                      |        |                | AutomationDirect.com<br>1-800-633-0405 |  |
|-----------------------------------|--------|-------------------------------------|-------------------|----------------------|--------|----------------|----------------------------------------|--|
| ⊕ 3rd                             | NOT TO | PART DIMENSIONS MAY DIFFER SLIGHTLY | METRIC UNITS USED | UNLESS OTHERWISE     | mm     | LATEST VERSION | CUEET 1 OF 1                           |  |
| ₩ ANGLE                           | SCALE  | DUE TO MANUFACTURER'S VARIANCES     | FOR PART DESIGN   | SPECIFIED UNITS ARE: | [inch] | 2/6/2025       | SHEET 1 OF 1                           |  |