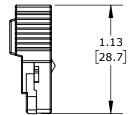

FRONT MOUNT, (1) N.O./(1) N.C. CONTACT(s), 1A @ 300 VAC, SCREW TERMINAL. FOR USE WITH SCHNEIDER ELECTRIC GP2E01 TO GP2E32 MANUAL MOTOR PROTECTORS.

| SCHNEIDER ELECTRIC AUX CONTACT |       |        |                                                                        |                     | GPEFC11 |                                          |      | AutomationDirect.com<br>1-800-633-0405 |      |              |
|--------------------------------|-------|--------|------------------------------------------------------------------------|---------------------|---------|------------------------------------------|------|----------------------------------------|------|--------------|
| $\bigcirc \square$             | 3rd   | NOT TO | PART DIMENSIONS MAY DIFFER SLIGHTLY<br>DUE TO MANUFACTURER'S VARIANCES | INCH UNITS USED FOR |         | UNLESS OTHERWISE<br>SPECIFIED UNITS ARE: | inch | LATEST VER                             | SION | SHEET 1 OF 1 |
| ¥ 1                            | ANGLE | SCALE  | DUL TO MANUFACTORER 5 VARIANCES                                        | PART DESIGN         |         | SPECIFIED UNITS ARE.                     | [mm] | 8/31/2023                              |      |              |