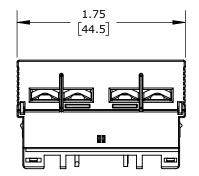

FRONT MOUNT, (1) N.O./(1) N.C. CONTACT(s), 1A @ 300 VAC, SCREW TERMINAL. FOR USE WITH SCHNEIDER ELECTRIC GP2E01 TO GP2E32 MANUAL MOTOR PROTECTORS.

| SCHNEIDER ELECTRIC AUX CONTACT |       |        |                                                                        |                     | GPEFC11 |                                          |      | AutomationDirect.com<br>1-800-633-0405 |      |              |
|--------------------------------|-------|--------|------------------------------------------------------------------------|---------------------|---------|------------------------------------------|------|----------------------------------------|------|--------------|
| $\bigcirc \square$             | 3rd   | NOT TO | PART DIMENSIONS MAY DIFFER SLIGHTLY<br>DUE TO MANUFACTURER'S VARIANCES | INCH UNITS USED FOR |         | UNLESS OTHERWISE<br>SPECIFIED UNITS ARE: | inch | LATEST VER                             | SION | SHEET 1 OF 1 |
| ¥ 1                            | ANGLE | SCALE  | DUL TO MANUFACTORER 5 VARIANCES                                        | PART DESIGN         |         | SPECIFIED UNITS ARE.                     | [mm] | 8/31/2023                              |      |              |