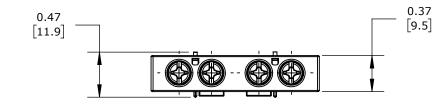

FRONT MOUNT, (1) N.O./(1) N.C. CONTACT(s), 1A @ 300 VAC, SCREW TERMINAL. FOR USE WITH SCHNEIDER ELECTRIC GP2E01 TO GP2E32 MANUAL MOTOR PROTECTORS.

| SCHNEIDER ELECTRIC AUX CONTACT |       |        |                                                                        |                     | GPEFC11 |                                          |      | AutomationDirect.com<br>1-800-633-0405 |      |              |
|--------------------------------|-------|--------|------------------------------------------------------------------------|---------------------|---------|------------------------------------------|------|----------------------------------------|------|--------------|
| $\bigcirc \square$             | 3rd   | NOT TO | PART DIMENSIONS MAY DIFFER SLIGHTLY<br>DUE TO MANUFACTURER'S VARIANCES | INCH UNITS USED FOR |         | UNLESS OTHERWISE<br>SPECIFIED UNITS ARE: | inch | LATEST VER                             | SION | SHEET 1 OF 1 |
| ¥ 1                            | ANGLE | SCALE  | DUL TO MANUFACTORER 5 VARIANCES                                        | PART DESIGN         |         | SPECIFIED UNITS ARE.                     | [mm] | 8/31/2023                              |      |              |