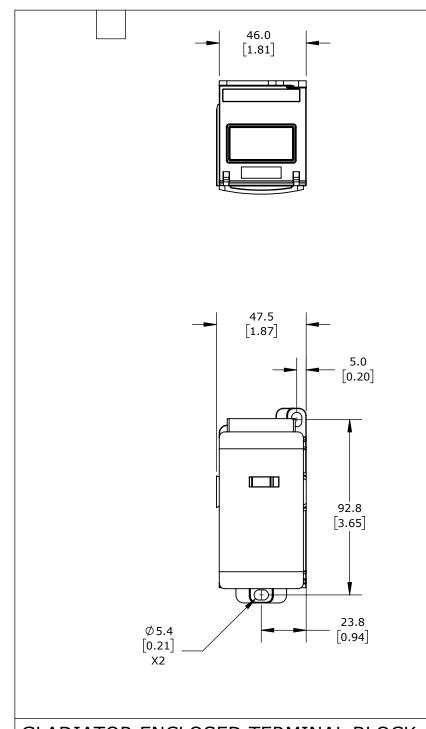

FINGER-SAFE, 420A, 1-POLE, LINE SIDE: 1 OPENING ACCEPTS FLAT BUSBAR, LOAD SIDE: 2 OPENINGS ACCEPT 2 AWG TO 14 AWG & 5 OPENINGS ACCEPT 6 AWG TO 14 AWG & 4 OPENINGS ACCEPT 8 AWG TO 14 AWG, DIN RAIL OR PANEL MOUNT, UL 1059 RECOGNIZED.

| GLADIATOR ENCLOSED TERMINAL BLOCK |                                       | G                 | GPB2-420P1-11F       |        |                | mationDirect.com<br>300-633-0405 |
|-----------------------------------|---------------------------------------|-------------------|----------------------|--------|----------------|----------------------------------|
| 3rd NOT T                         | O PART DIMENSIONS MAY DIFFER SLIGHTLY | METRIC UNITS USED | UNLESS OTHERWISE     | mm     | LATEST VERSION |                                  |
|                                   | E DUE TO MANUFACTURER'S VARIANCES     | FOR PART DESIGN   | SPECIFIED UNITS ARE: | [inch] | 8/5/2024       | SHEET 1 OF 1                     |