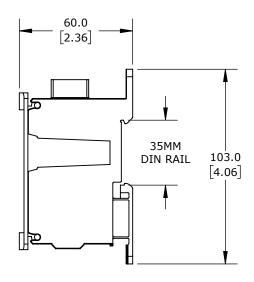

FINGER-SAFE, 420A, 1-POLE, LINE SIDE: 1 OPENING ACCEPTS FLAT BUSBAR, LOAD SIDE: 2 OPENINGS ACCEPT 2 AWG TO 14 AWG & 5 OPENINGS ACCEPT 6 AWG TO 14 AWG & 4 OPENINGS ACCEPT 8 AWG TO 14 AWG, DIN RAIL OR PANEL MOUNT, UL 1059 RECOGNIZED.

| GLADIATOR ENCLOSED TERMINAL BLOCK |                                       | G                 | GPB2-420P1-11F       |        |                | mationDirect.com<br>300-633-0405 |
|-----------------------------------|---------------------------------------|-------------------|----------------------|--------|----------------|----------------------------------|
| 3rd NOT T                         | O PART DIMENSIONS MAY DIFFER SLIGHTLY | METRIC UNITS USED | UNLESS OTHERWISE     | mm     | LATEST VERSION |                                  |
|                                   | E DUE TO MANUFACTURER'S VARIANCES     | FOR PART DESIGN   | SPECIFIED UNITS ARE: | [inch] | 8/5/2024       | SHEET 1 OF 1                     |