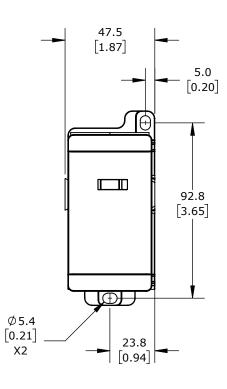

FINGER-SAFE, 400A, 1-POLE, LINE SIDE: 2 OPENINGS ACCEPT 250 KCMIL TO 4 AWG, LOAD SIDE: 12 OPENINGS ACCEPT 6 AWG TO 14 AWG, DIN RAIL OR PANEL MOUNT, UL 1059 RECOGNIZED.

| GLADIATOR ENCLOSED TERMINAL BLOCK |        |                                     |                  | GPB2-400P1-12L |                      |        | AutomationDirect.com<br>1-800-633-0405 |              |              |
|-----------------------------------|--------|-------------------------------------|------------------|----------------|----------------------|--------|----------------------------------------|--------------|--------------|
| 3rd                               | NOT TO | PART DIMENSIONS MAY DIFFER SLIGHTLY | METRIC UNITS USE | )              | UNLESS OTHERWISE     | mm     | LATEST VER                             | SION         | CUEET 1 OF 1 |
| ₩ ANGLE                           | SCALE  | DUE TO MANUFACTURER'S VARIANCES     | FOR PART DESIGN  |                | SPECIFIED UNITS ARE: | [inch] | 8/5/2024                               | SHEET 1 OF 1 |              |