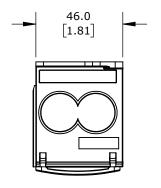

FINGER-SAFE, 400A, 1-POLE, LINE SIDE: 2 OPENINGS ACCEPT 250 KCMIL TO 4 AWG, LOAD SIDE: 12 OPENINGS ACCEPT 6 AWG TO 14 AWG, DIN RAIL OR PANEL MOUNT, UL 1059 RECOGNIZED.

| GLADIATOR ENCLOSED TERMINAL BLOCK |        |                                     |                  | GPB2-400P1-12L |                      |        | AutomationDirect.com<br>1-800-633-0405 |              |              |
|-----------------------------------|--------|-------------------------------------|------------------|----------------|----------------------|--------|----------------------------------------|--------------|--------------|
| 3rd                               | NOT TO | PART DIMENSIONS MAY DIFFER SLIGHTLY | METRIC UNITS USE | )              | UNLESS OTHERWISE     | mm     | LATEST VER                             | SION         | CUEET 1 OF 1 |
| ₩ ANGLE                           | SCALE  | DUE TO MANUFACTURER'S VARIANCES     | FOR PART DESIGN  |                | SPECIFIED UNITS ARE: | [inch] | 8/5/2024                               | SHEET 1 OF 1 |              |