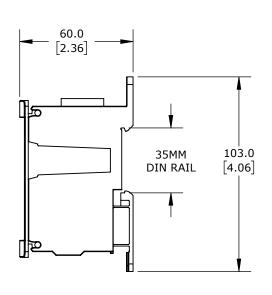

FINGER-SAFE, 400A, 1-POLE, LINE SIDE: 2 OPENINGS ACCEPT 250 KCMIL TO 4 AWG, LOAD SIDE: 12 OPENINGS ACCEPT 6 AWG TO 14 AWG, DIN RAIL OR PANEL MOUNT, UL 1059 RECOGNIZED.

| GLADIATOR ENCLOSED TERMINAL BLOCK |        |                                     |                  | GPB2-400P1-12L |                      |        | AutomationDirect.com<br>1-800-633-0405 |              |              |
|-----------------------------------|--------|-------------------------------------|------------------|----------------|----------------------|--------|----------------------------------------|--------------|--------------|
| 3rd                               | NOT TO | PART DIMENSIONS MAY DIFFER SLIGHTLY | METRIC UNITS USE | )              | UNLESS OTHERWISE     | mm     | LATEST VER                             | SION         | CUEET 1 OF 1 |
| ₩ ANGLE                           | SCALE  | DUE TO MANUFACTURER'S VARIANCES     | FOR PART DESIGN  |                | SPECIFIED UNITS ARE: | [inch] | 8/5/2024                               | SHEET 1 OF 1 |              |